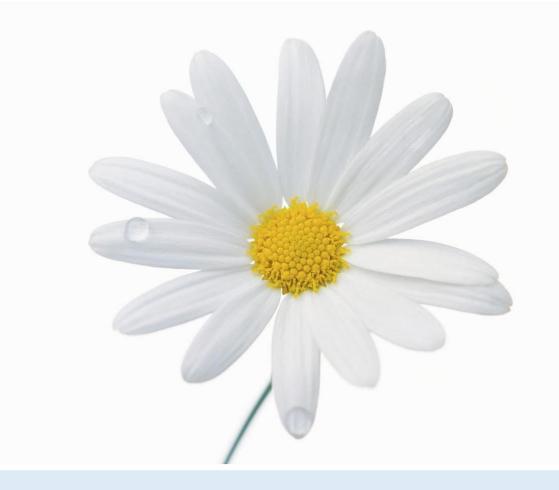

### White

white flower

It is white.

It is black.

It is blue.

It is pink.

https://www.highsnobiety.com/p/kaws-bff-vinyl-open-edition-pink/

It is green.