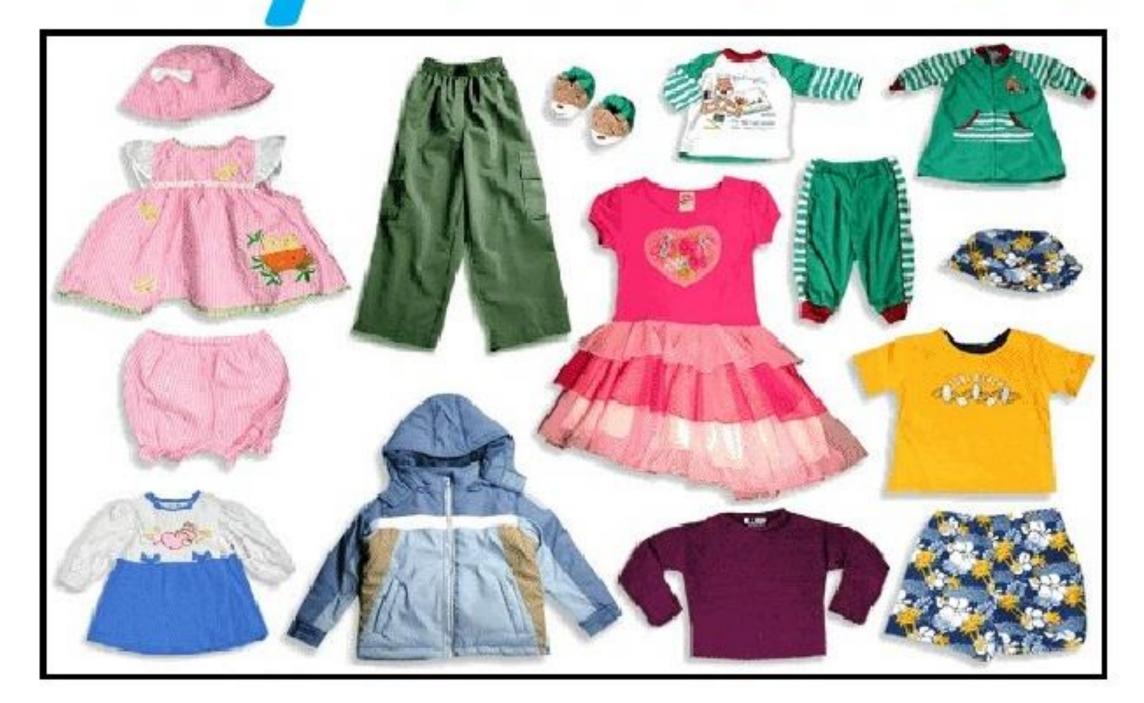

### My clothes

#### SKITT

It is a skirt.

It is pink.

#### Shirt

It is a shirt.

It is blue.

#### hat

It is a hat.

It is brown.

### COP

It is a cap.

It is red.

### 

It is a bag.

It is black.

### ring

It is a ring.

It is gold.