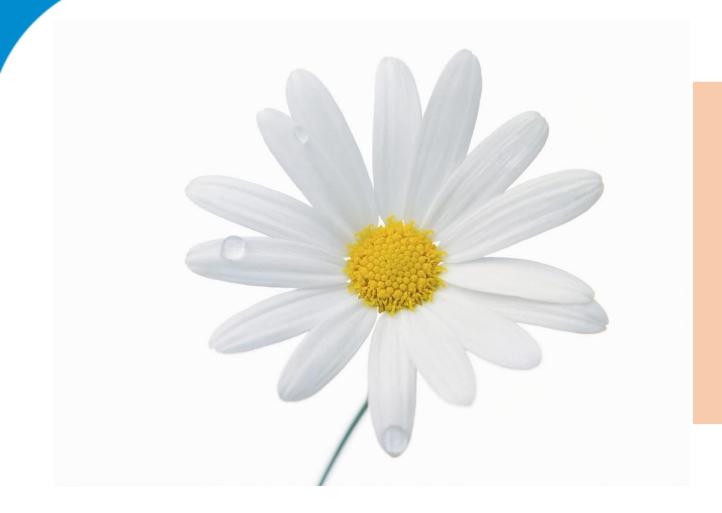

### White

white flower

It is white.

It is black.

It is blue.

It is pink.

https://www.highsnobiety.com/p/kaws-bff-vinyl-open-edition-pink/

It is green.