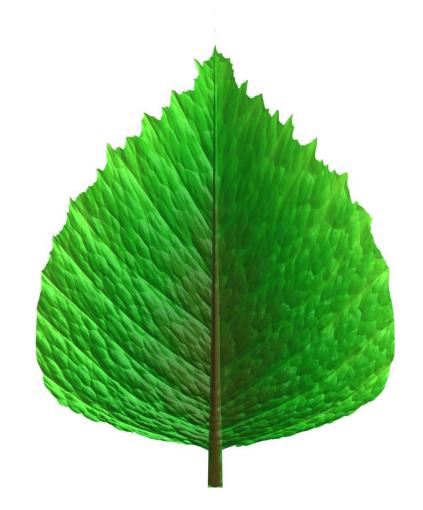

### Blacen leaf

**A**+

### White

white flower

It is white.

It is black.

It is blue.

It is pink.

https://www.highsnobiety.com/p/kaws-bff-vinyl-open-edition-pink/

It is green.