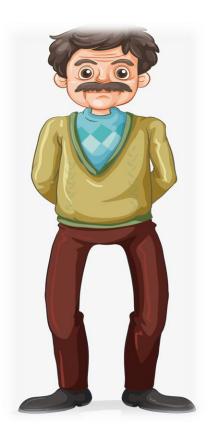

# สนุกกับภาษา

ชั้นประถมศึกษาปีที่ 3 ผู้สอน ครูปิยะวรรณ รุ่งอยู่ทอง

เรื่อง Apostrophe ('s)







# Family







# father





## mother









# sister





# brother









# grandfather





# grandmother







## uncle





## aunt















### Apostrophe ('s)=ของ

-Jack is Betty's brother.

-Peter is Betty's father.





-Mary is Betty's mother.

-Cindy is Betty's grandmother.

-John is Betty's grandfather.





-Linly is Ninja's mother.

-KoKhao is Arm's grandmother.

-Zen is Cheese's grandfather.





# Let's



# game





### Jo's family.



Hello, My name is Jo.
My family is small.
My mother's name is Jin.
I have one brother.
His name is Jazz.





#### Which is correct?

a. Jin is Jo's father.

b. Jin is Jo's mother.

c. Jin is Jo's grandmother.





### Sindy's family.

Hello, My name is Sindy.
My family is small.
My grandmother's name is Sarah.
My grandfather's name is Soon.





#### Which is correct?

a. Soon is Sindy's father.

b. Soon is Sindy's grandmother.

c. Soon is Sind