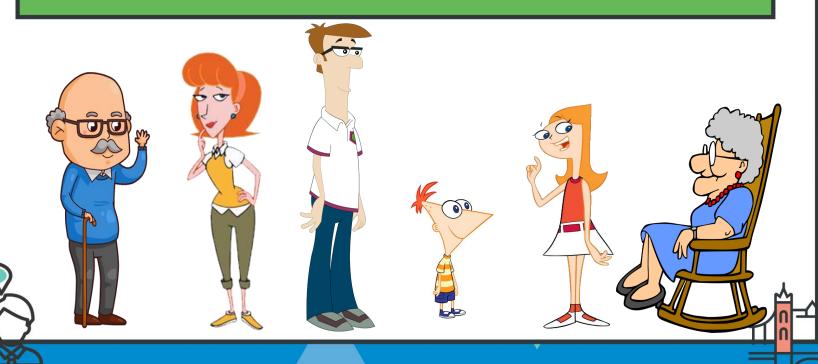

# Family

# father

## mother

# sister

# brother

# grandfather

# grandmother

## uncle

## aunt