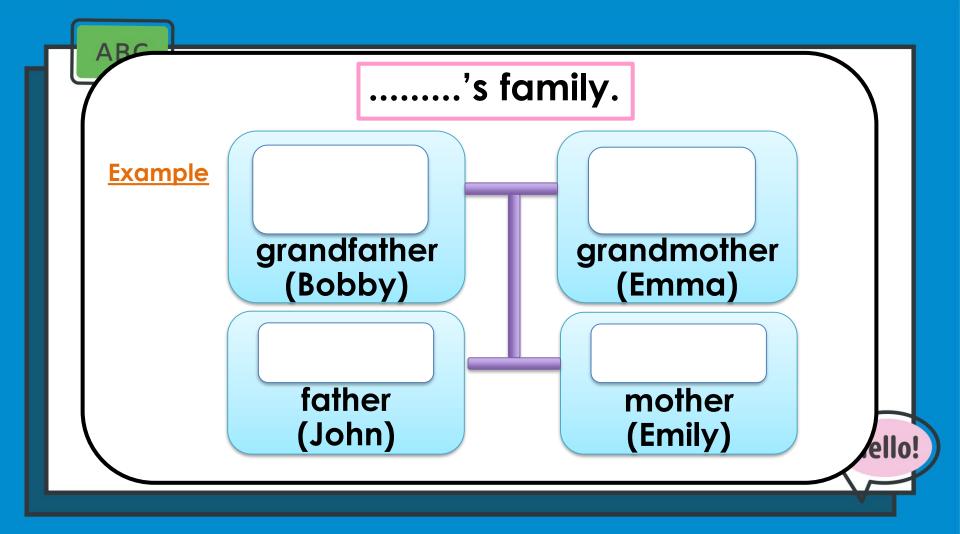

#### ABC

- 1. This is ......'s family.
- 2. ..... is ......'s grandmother.
- 3. ..... is ......'s grandfather.
- 4. ..... is ......'s mother.
- 5. ...... is .......'s father.
- 6. ...... is .......'s sister.
- 7. ..... is ......'s brother.

### ABC

- 1. This is .....'s family.
- 2. Emma is ......'s grandmother.
- 3. Bobby is ......'s grandfather.
- 4. Emily is ......'s mother.
- 5. John is ......'s father.
- 6. Mick is ......'s sister.
- 7. Ben is ......'s brother.