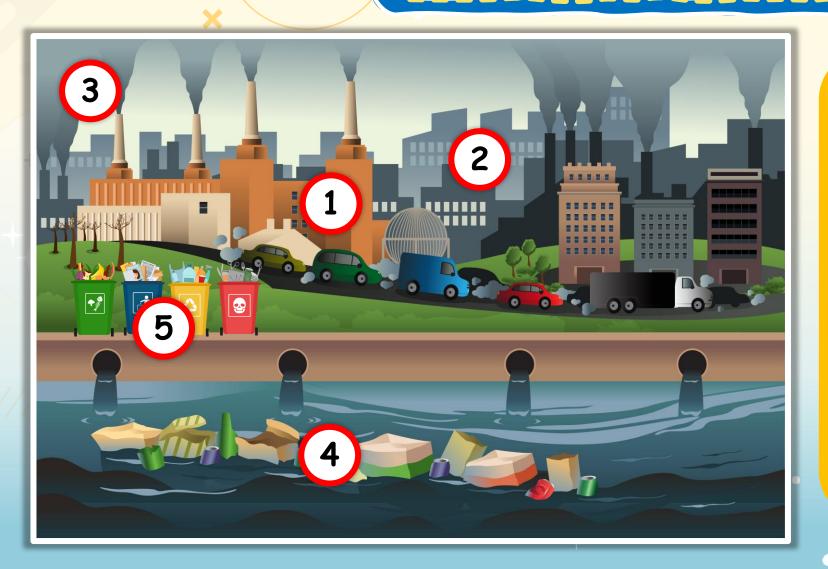

### Self-Learning

ใบความรู้ที่ 5

Riverside Community

#### **Instructions:**

Study and analyze the problems and their causes in Riverside Community and underline the issues found in the community.

ใบความรู้ที่ 5 เรื่อง Riverside Community หน่วยการเรียนรู้ที่ 5 เรื่อง Around Me แผนการจัดการเรียนรู้ที่ 14 เรื่อง Pollutions รายวิชา ภาษาอังกฤษ รหัสวิชา อ16101 ภาคเรียนที่ 2 ชั้นประถมศึกษาปีที่ 6

#### **Riverside Community**

We live in Riverside Community, but we do not like it there. It is not a very nice town.

There is a lot of rubbish on the streets and in the park because we do not put it in the bins. We do not plant trees and it is always hot. We do not recycle paper, glass, or cans because there are no recycling bins. Near the town, there is a big mountain of rubbish.

In the river, there is a lot of rubbish too because people who live near it always throw away their rubbish into it. Near the river, there are some factories, and they leave their waste in it. The water in the river is black and dirty.

Every day, we cannot see the blue sky because there is a lot of black smoke from the factories and carbon monoxide from the cars. We cannot sleep well because there is too much noise from vehicles and factories. We are not happy in the Riverside Community.