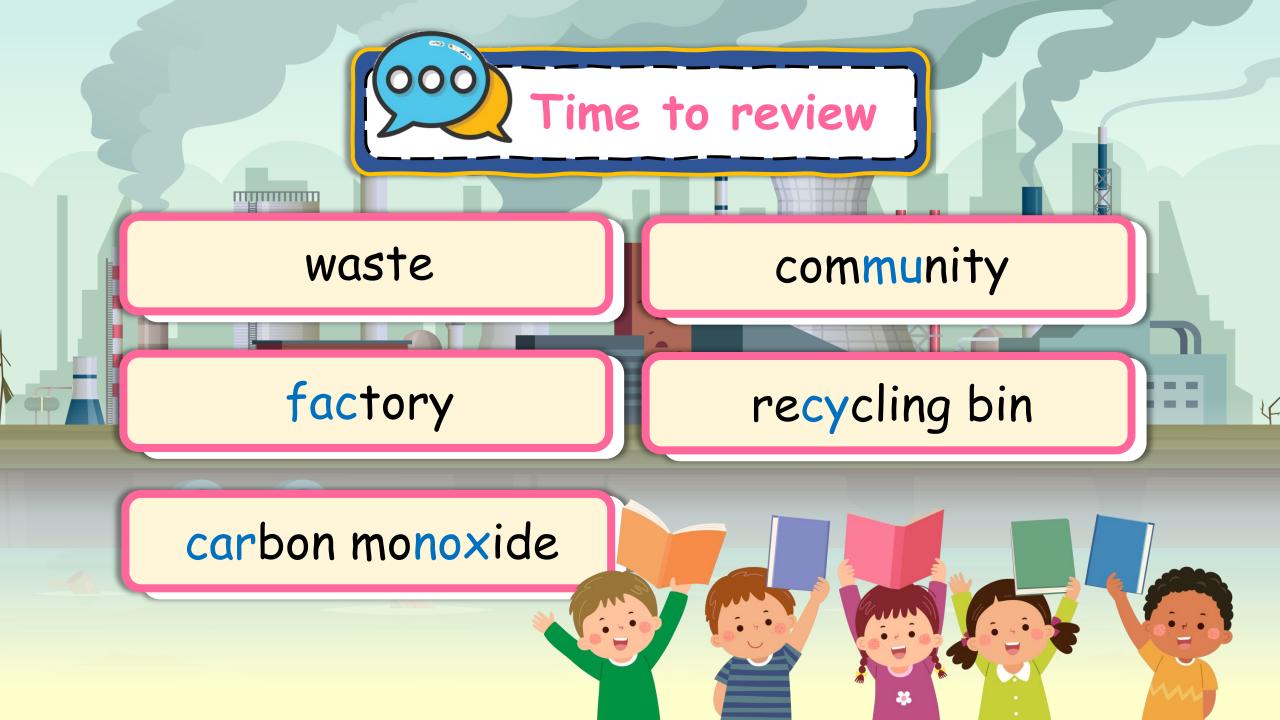

#### Time to Learn

- 3 carbon monoxide
- 1 factories
- \_4\_ waste
- 2 community
- 5 recycling bin

ใช้ได้กับทั้ง<u>คำนามนับไม่ได้รูปเอกพจน์</u> และ<u>นามนับได้รูปพหูพจน์</u>เพื่อ บอกปริมาณของคนหรือสิ่งของ โดยใช้ There is กับคำนามนับไม่ได้