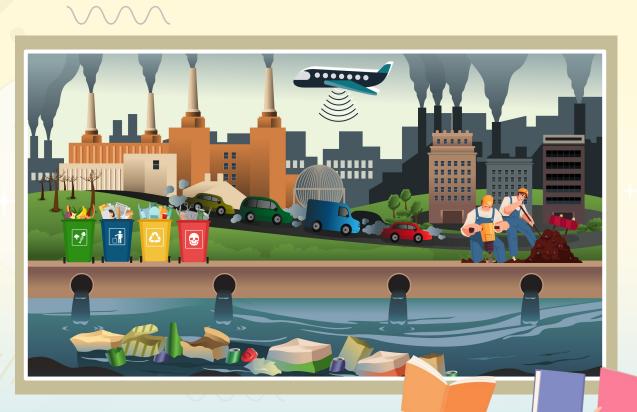

#### **Riverside Community**

We live in Riverside Community, but we do not like it there. It is not a very nice town.

There is a lot of rubbish on the streets and in the park because we do not put it in the bins. We do not plant trees and it is always hot. We do not recycle paper, glass, or cans because there are no recycling bins. Near the town, there is a big mountain of rubbish.

In the river, there is a lot of rubbish too because people who live near it always throw away their rubbish into it. Near the river, there are some factories, and they leave their waste in it. The water in the river is black and dirty.

Every day, we cannot see the blue sky because there is a lot of black smoke from the factories and carbon monoxide from the cars. We cannot sleep well because there is too much noise from vehicles and factories. We are not happy in the Riverside Community.