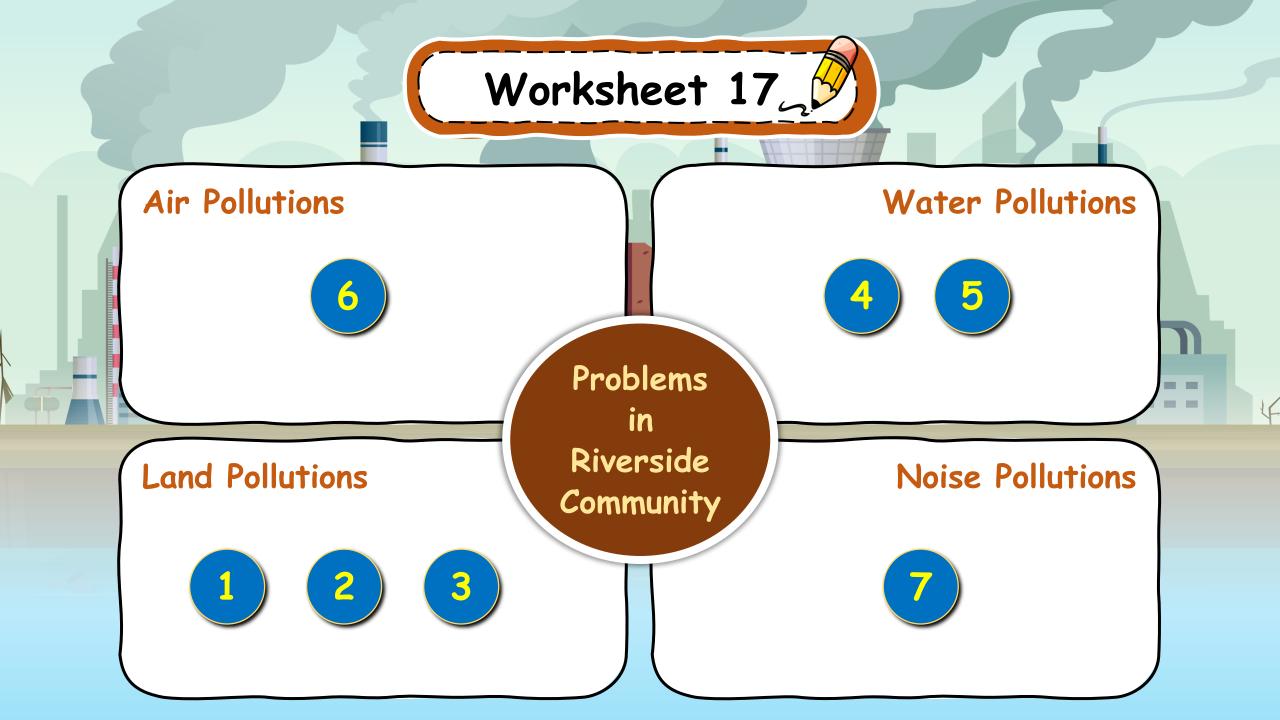

#### Problems and Causes in Riverside Community (1)

- 1. There is a lot of rubbish on the streets and in the park because we do not put it in the bins.
- 2. We do not recycle paper, glass, or cans because there are no recycling bins.
- 3. Near the town, there is a big mountain of rubbish.
- 4. In the river, there is a lot of rubbish too because people who live near it always throw away their rubbish into it.

#### Problems and Causes in Riverside Community (2)

5. Near the river, there are some factories, and they leave their waste in it. The water in the river is black and dirty.

6. We cannot see the blue sky because there is a lot of black smoke from the factories and carbon monoxide from the cars..

7. We cannot sleep well because there is too much noise from vehicles and factories.