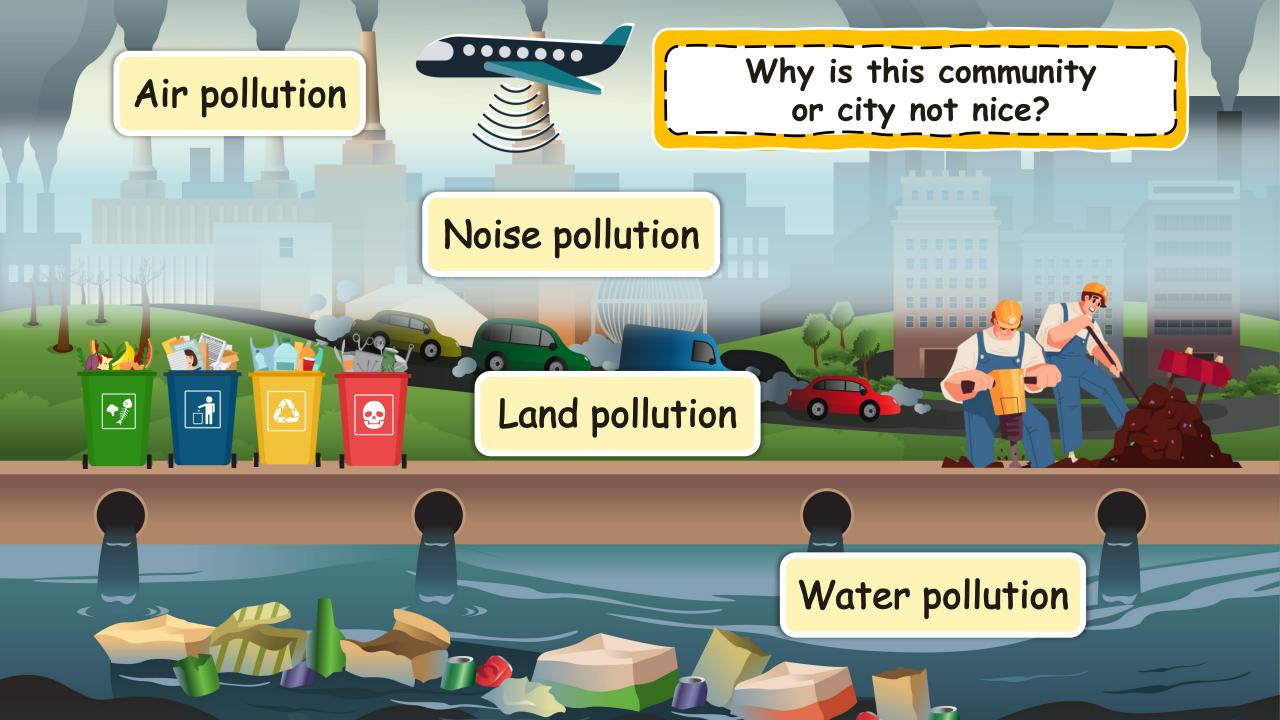

## Which city do you like? Why?

#### **Riverside Community**

We live in Riverside Community, but we do not like it there. It is not a very nice town.

There is a lot of rubbish on the streets and in the park because we do not put it in the bins. We do not plant trees and it is always hot. We do not recycle paper, glass, or cans because there are no recycling bins. Near the town, there is a big mountain of rubbish.

In the river, there is a lot of rubbish too because people who live near it always throw away their rubbish into it. Near the river, there are some factories, and they leave their waste in it. The water in the river is black and dirty.

Every day, we cannot see the blue sky because there is a lot of black smoke from the factories and carbon monoxide from the cars. We cannot sleep well because there is too much noise from vehicles and factories. We are not happy in the Riverside Community.