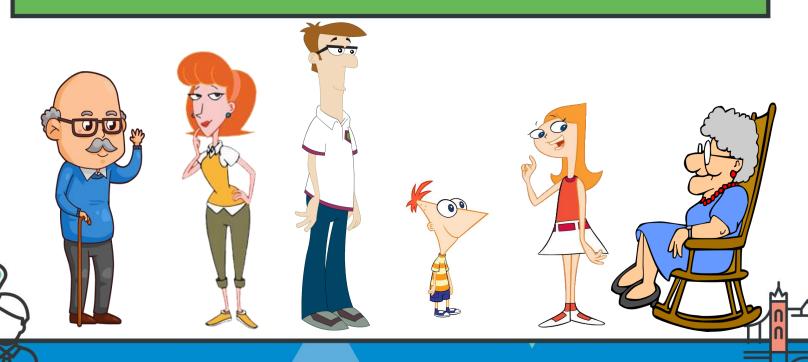

#### Peter's Family

This is Peter. He is 11 years old. He is short and fat. He has got short hair. Paul is Peter's father. He is tall. Bella is Peter's mother. She is thin. She has got long gray hair. John is Peter's brother. He is tall and fat. He has a big nose. Kathy is Peter's sister. She is thin. She has got long black hair and big eyes. Mary is Peter's grandmother. She has got short white hair. She is tall.

#### **Peter's Family**

This is Peter. He is 11 years old. He is short and fat. He has got short hair. Paul is Peter's father. He is tall. Bella is Peter's mother. She is thin. She has got long gray hair. John is Peter's brother. He is tall and fat. He has a big nose. Kathy is Peter's sister. She is thin. She has got long black hair and big eyes. Mary is Peter's grandmother. She has got short white hair. She is tall.