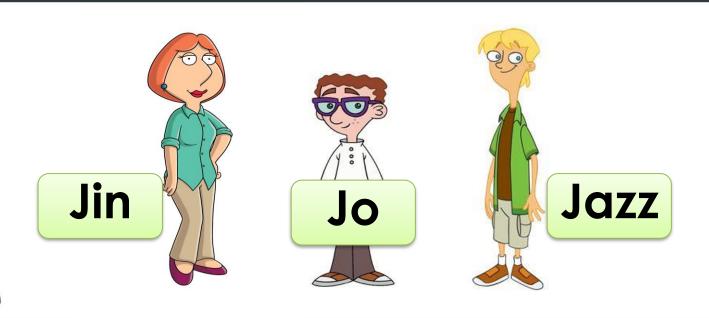

### Jo's family.

Hello, My name is Jo.
My family is small.
My mother's name is Jin.
I have one brother.
His name is Jazz.

## Jo's family.

+ has + number

singular noun

> plural noun

A: How many <u>brothers</u> does Jo have?

**B**: .....

He has

number

singular noun

plural noun

Hello!

A: How many <u>people</u> are there in his family?

**B**: .....

**There** 

are

number

people.