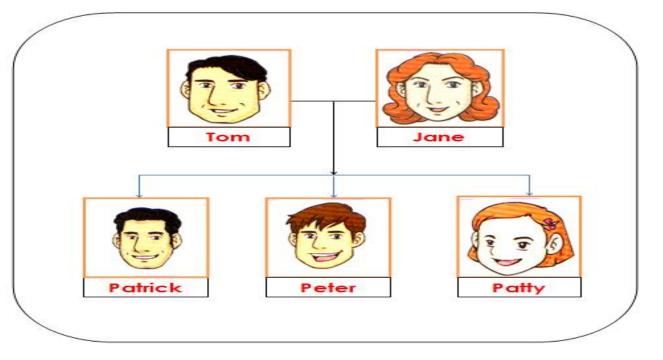

#### **Pre-Test**

- 1.
- 2.
- 3.
- 4.
- **5.**
- •
- 10.

Hello, everyone. My name is Peter. My father's name is Tom. My mother's name is Jane. I have two brothers, Paul and Patrick. I have one sister. Her name is Patty.

1. How many people are there in his family?
a. four b. five c. six

Hello, everyone. My name is Peter. My father's name is Tom. My mother's name is Jane. I have two brothers, Paul and Patrick. I have one sister. Her name is Patty.

#### A: Peter's family

Hello, everyone. My name is Peter.
My family is small. My father's name is Tom.
My mother's name is Jane. I have one brother.
His name is Patrick. I have one sister.
Her name is Patty.

- 1. How many sisters does Peter have?
  - He has ..... sister.

- 2. How many brothers does Peter have?
  - He has ..... brother.

- 3. How many people are there in his family?
  - There are ..... people.