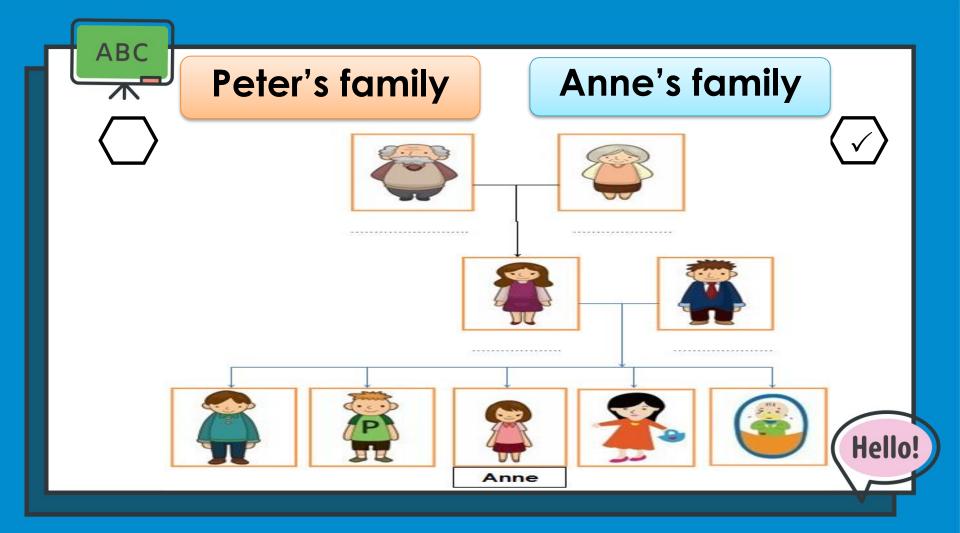

### B: Anne's family

Hello everyone. My name is Anne. My family is big. There are my father, my mother, my grandfather and my grandmother.

I have two sisters and two brothers.

- 1. How many brothers does Anne have?
  - She has .....

- 2. How many sisters does Anne have?
  - She has .....
- 3. How many people are there in her family?
  - There are .....