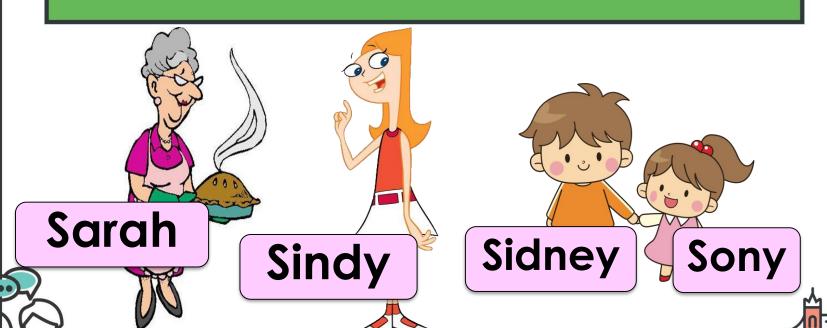

### Sindy's family.

Hello, My name is Sindy.
My family is small.
My grandmother's name is Sarah.
I have one brother and one sister.
His name is Sidney and
Her name is Sony.

Hello

## Sindy's family.

She + has + number

singular noun

> plural noun

A: How many <u>brothers</u> does Sindy have?

**B**: .....

She has

number