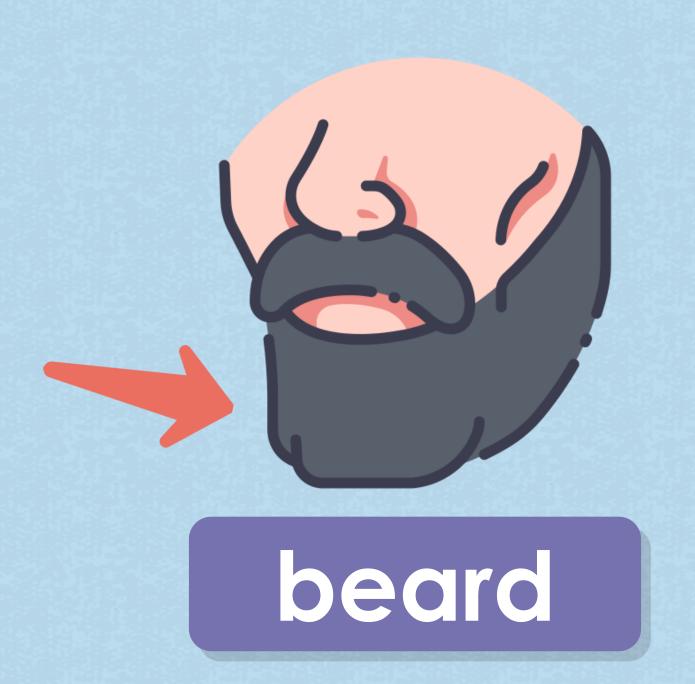

Vocabulary describing appearances

bald head

mustache

blonde (hair)

wavy (hair)