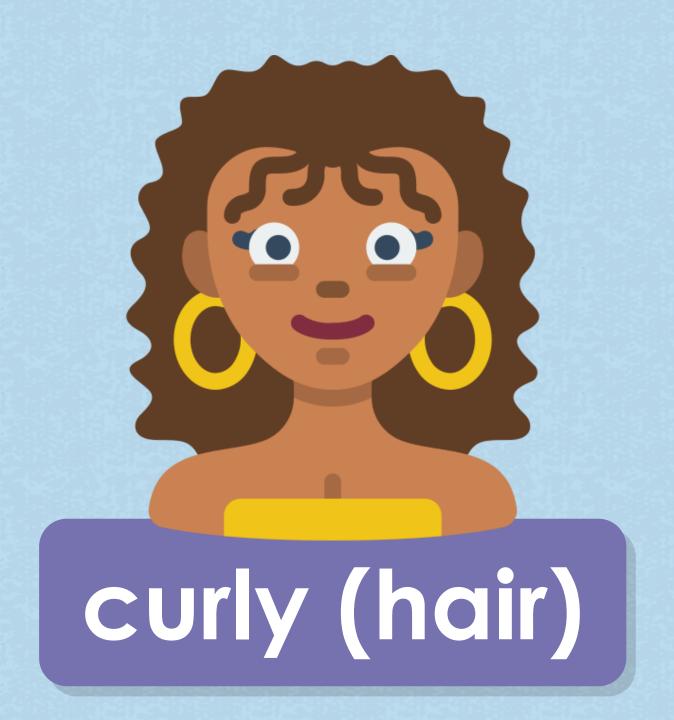

Vocabulary describing appearances

bald head

mustache

blonde (hair)

wavy (hair)