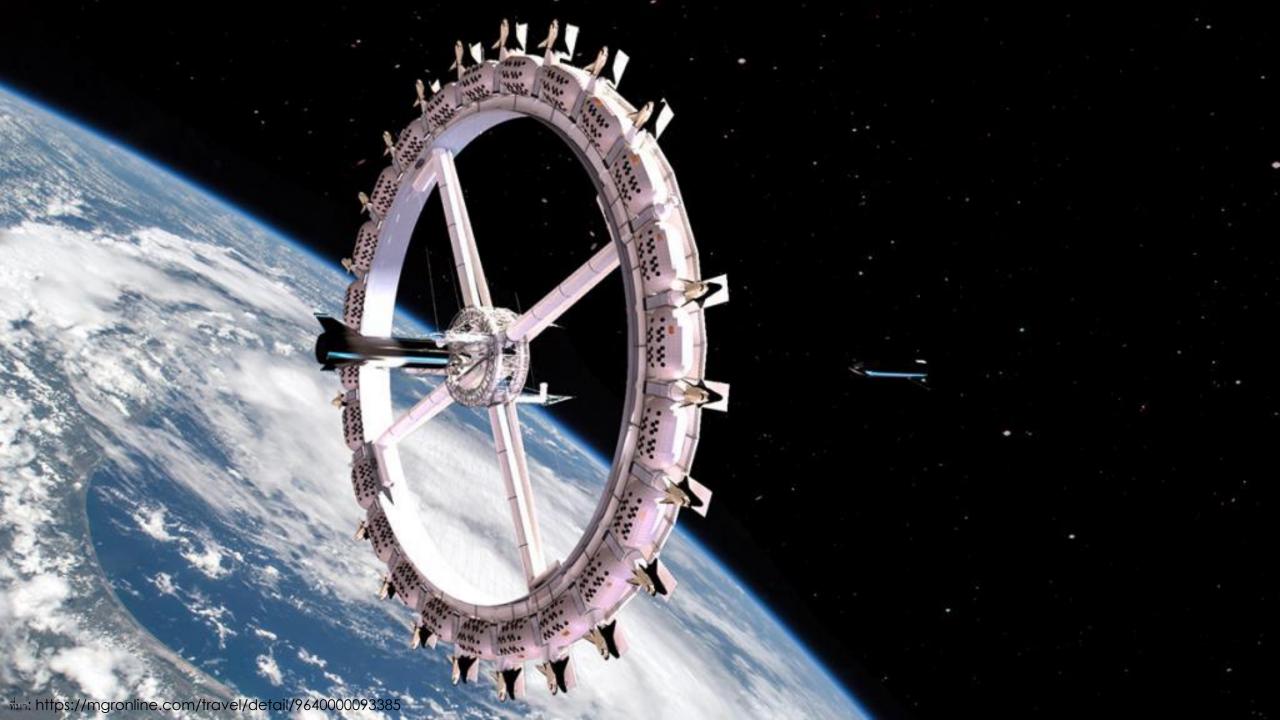

"Going to space will just be another option people will pick for their vacation."

The Gateway Foundation has announced that it intends to open the first hotel in space, named Voyager Station, in 2027.

Voyager Station will be built by construction company Orbital Assembly Corporation, which describes itself as "the world's first large scale space construction company".

According to the organization, construction of the 50,000-squaremetre facility will start in 2026 with the first passengers visiting the hotel in 2027.

When it opens, the rotating hotel will have rooms for up to 440 people.

The rotating ring-shaped form will give the station gravity equivalent to one-sixth of the Earth's.

# Moreover, the hotel will contain restaurants, bars and gyms.

This ring will support the 24 habitation modules, which will be used for hotel accommodation, restaurants, bars, gyms, crew accommodation and scientific research pods.