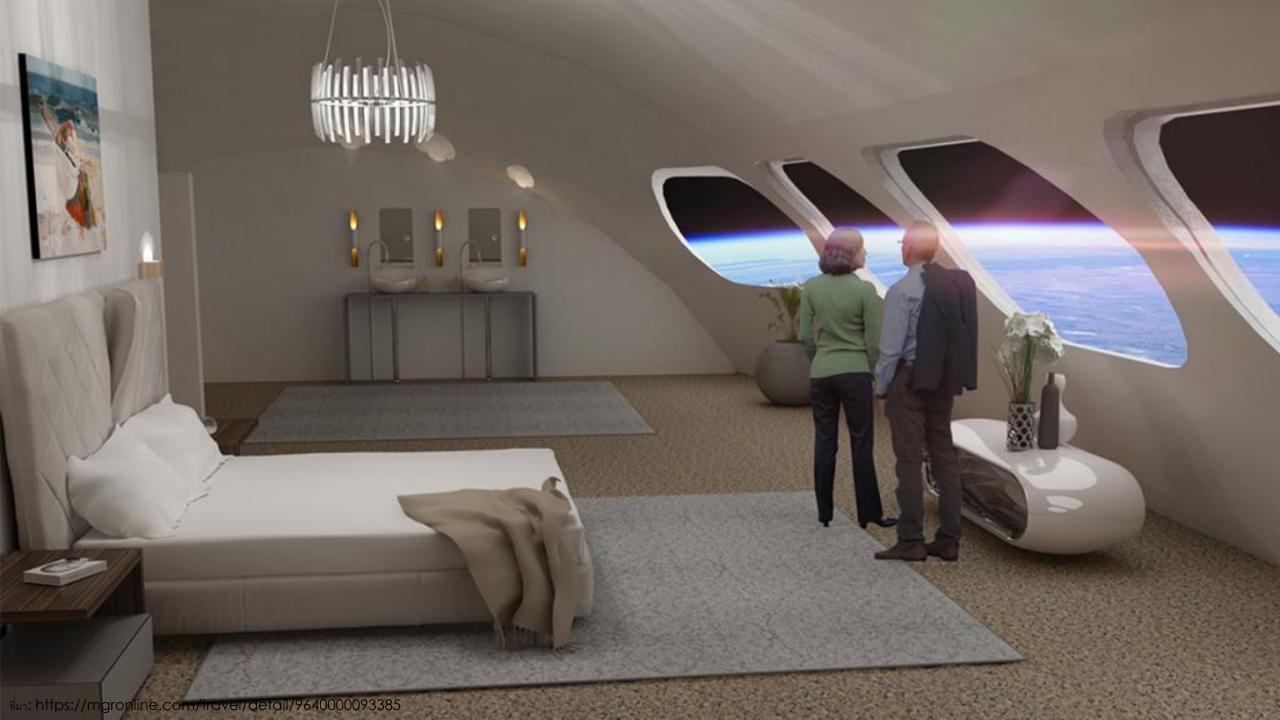

## The hotel will have luxury villas and individual bedrooms.

Voyager Station will contain a range of holiday accommodation options with 500-square-metre "luxury villas" that will be available to be rented for a week, months or permanently.

These villas will have sleeping space for 16 guests along with three bathrooms and cooking facilities.

Alongside the villa, the space station will have numerous 30-square-metre hotel suites that will have beds for two people and a private bathroom.

An activity and gym module with seven-meter-high ceilings will be used for low-gravity games.