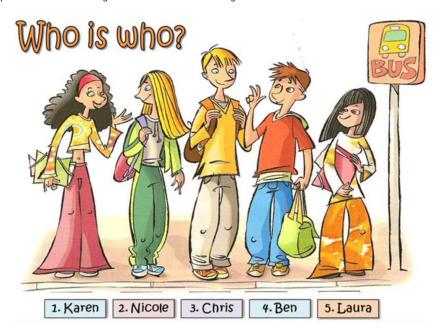

Instruction: Complete the following sentences with the right name

| 1  | is carrying a backpack, and is the tallest of the group.             |
|----|----------------------------------------------------------------------|
| 2  | is as tall as Nicole. They are taller than the other girl,           |
| 3  | is going to the school and is the second in the queue.               |
| 4  | is very friendly and is the only person who is talking.              |
| 5  | has got bule eyes and is standing between Chris and Karen.           |
| 6  | is wearing bule jeans and a nice red t-shirt and shorter than Chris. |
| 7  | and are siblings. Both have got fair hair and bule eyes.             |
| 8  | has got green eyes and curly hair.                                   |
| 9  | is good at sport and is wearing a tracksuit right now.               |
| 10 | has got a straight hair and is shortest of them.                     |