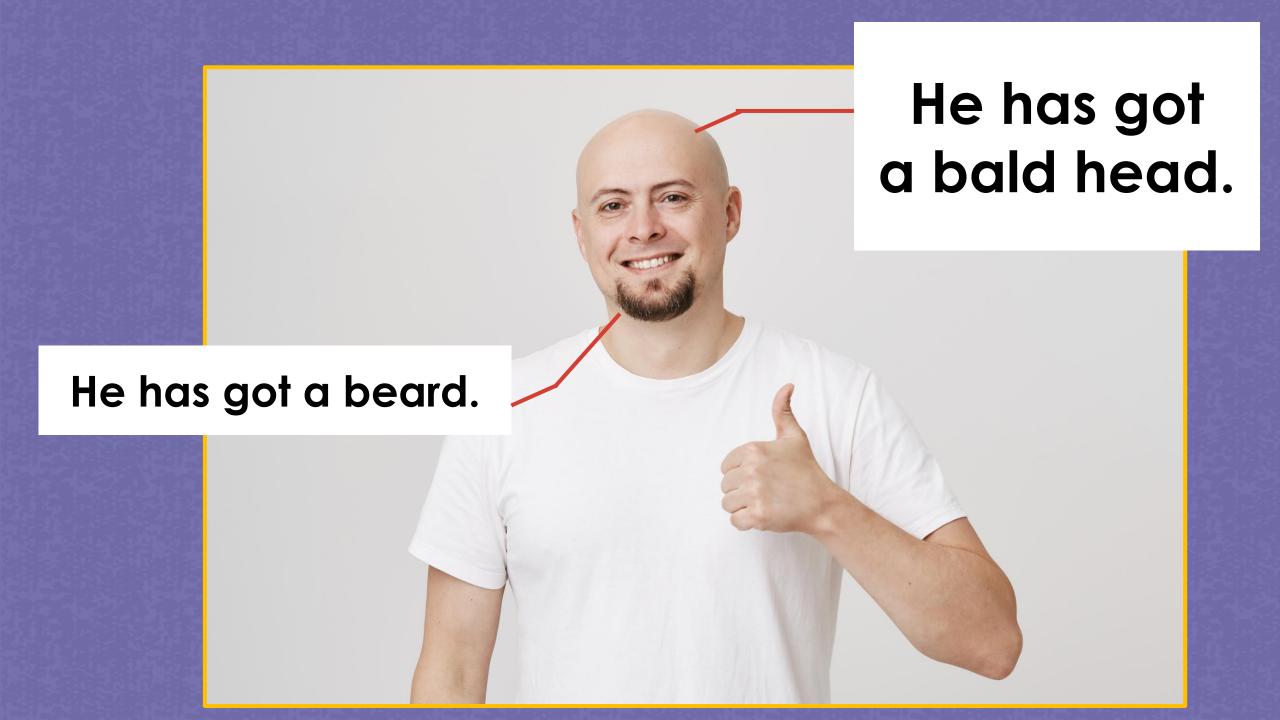

Vocabulary describing appearances

bald head

mustache

blonde (hair)

wavy (hair)

## Wrap Up

A: What does Anthony look like?

B: He has got a bald head.

B:He has got a mustache.

B:He is an old man.