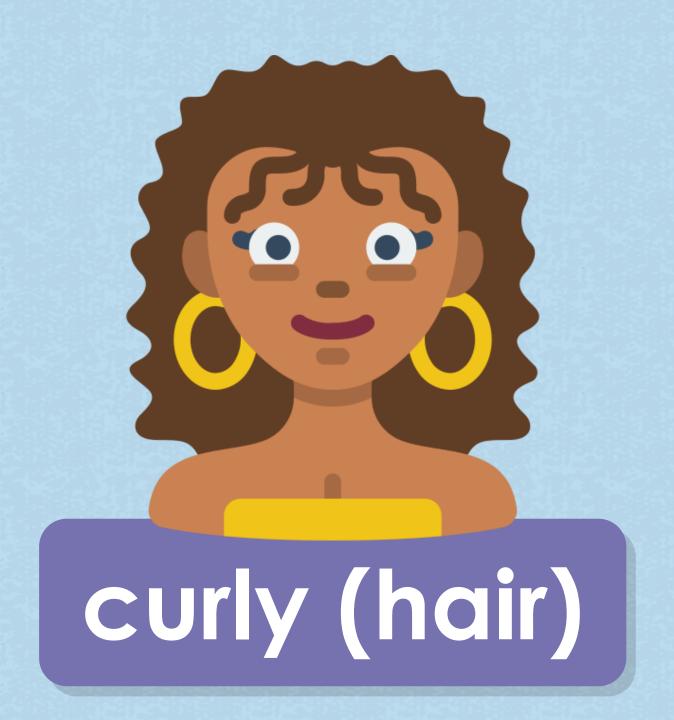

Vocabulary describing appearances

bald head

mustache

blonde (hair)

wavy (hair)

#### **Example:**

A: What does **Paul** look like?

B: He is tall and thin.

He has got curly hair.