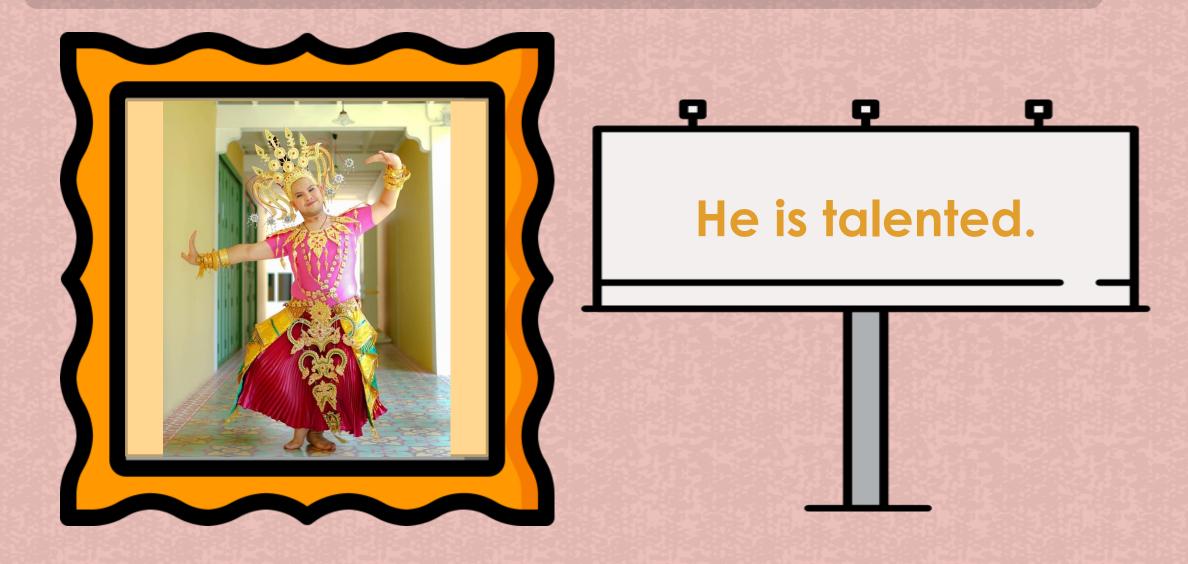

### รายวิชา ภาษาอังกฤษ

รหัสวิชา อ21101

ชั้นมัธยมศึกษาปีที่ 1

### เรื่อง My Look

ครูผู้สอน

ครูปิ่นปินัทธ์ แสงจันทร์ ครูขนิษฐา มาลัยผ่อง





### Who is he/she?

| 1 | 2 | 3 | 4 | 5  |
|---|---|---|---|----|
| 6 | 7 | 8 | 9 | 10 |

#### Who is she?



#### What does she do?



#### Can you describe her in one word?



#### Who is he/she?

| 1 | 2 | 3 | 4 | 5  |
|---|---|---|---|----|
| 6 | 7 | 8 | 9 | 10 |

#### Who is he?



#### What does he do?



#### Can you describe him in one word?



### จุดประสงค์การเรียนรู้

- 1. บอกความหมายคำศัพท์ที่เกี่ยวกับรูปร่างลักษณะของบุคคล
- 2. ถามและตอบคำถามที่เกี่ยวกับรูปร่างลักษณะของบุคคลได้
- 3. เขียนอธิบายลักษณะของบุคคลได้
- 4. พูดนำเสนอเกี่ยวกับรูปร่างลักษณะของบุคคลได้





Vocabulary describing appearances



bald head



mustache







blonde (hair)



wavy (hair)





# 













## Describe me!

#### What does she look like?



#### What does he look like?



#### What does she look like?



#### What does she look like?



## Let's Practice!

### ใบงานที่ 1 เรื่อง My Look

## Instructions: Choose one picture and describe the person.

(เลือกรูปภาพบุคคลและพูดถามตอบเกี่ยวกับรูปร่างลักษณะ)



#### **Example:**

A: What does **Paul** look like?

B: He is tall and thin.

He has got curly hair.

### ใบงานที่ 2 เรื่อง My Idol

Instr