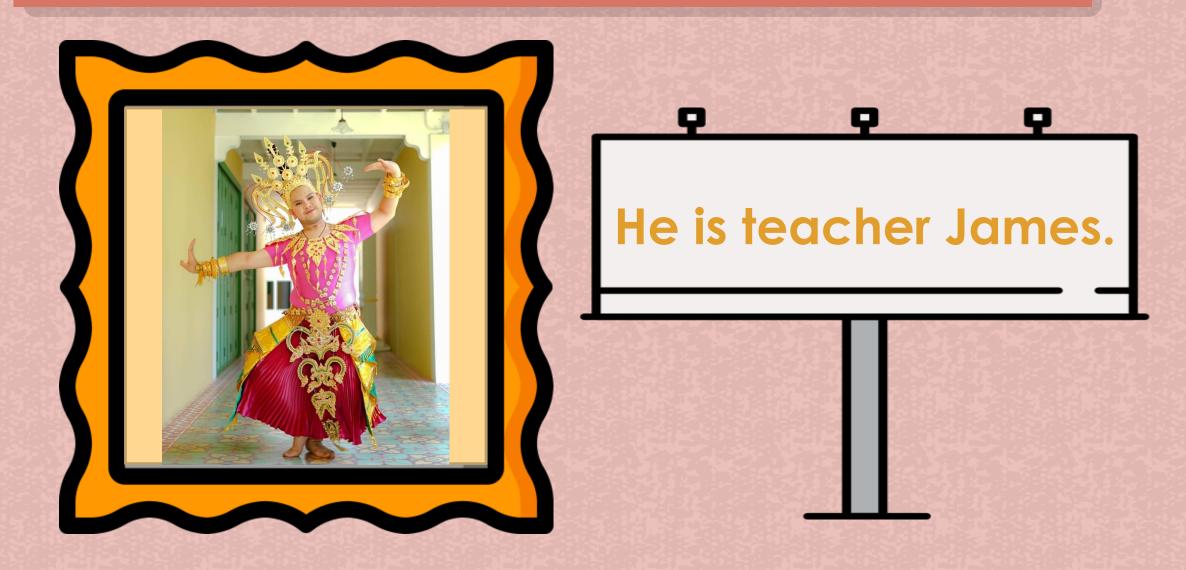

### รายวิชา ภาษาอังกฤษ

รหัสวิชา อ21101

ชั้นมัธยมศึกษาปีที่ 1

### เรื่อง My Look

ครูผู้สอน

ครูปิ่นปินัทธ์ แสงจันทร์ ครูขนิษฐา มาลัยผ่อง





### Who is he/she?

| 1 | 2 | 3 | 4 | 5  |
|---|---|---|---|----|
| 6 | 7 | 8 | 9 | 10 |

#### Who is she?



#### What does she do?



#### Can you describe her in one word?



#### Who is he/she?

| 1 | 2 | 3 | 4 | 5  |
|---|---|---|---|----|
| 6 | 7 | 8 | 9 | 10 |

#### Who is he?



#### What does he do?



#### Can you describe him in one word?



### จุดประสงค์การเรียนรู้

- 1. บอกความหมายคำศัพท์ที่เกี่ยวกับรูปร่างลักษณะของบุคคล
- 2. ถามและตอบคำถามที่เกี่ยวกับรูปร่างลักษณะของบุคคลได้
- 3. เขียนอธิบายลักษณะของบุคคลได้
- 4. พูดนำเสนอเกี่ยวกับรูปร่างลักษณะของบุคคลได้





Vocabulary describing appearances



bald head



mustache







blonde (hair)



wavy (hair)





# 













## Describe me!

#### What does she look like?



#### What does he look like?



#### What does she look like?



#### What does she look like?



## Let's Practice!

### ใบงานที่ 1 เรื่อง My Look

## Instructions: Choose one picture and describe the person.

(เลือกรูปภาพบุคคลและพูดถามตอบเกี่ยวกับรูปร่างลักษณะ)



#### **Example:**

A: What does **Paul** look like?

B: He is tall and