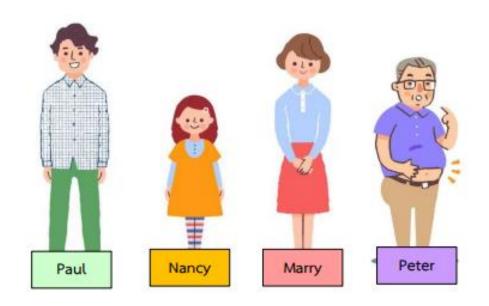

## Instructions: Choose one picture and describe the person.

(เลือกรูปภาพบุคคลและพูดถามตอบเกี่ยวกับรูปร่างลักษณะ)

#### **Example:**

A: What does **Paul** look like?

B: He is tall and thin.

He has got curly hair.