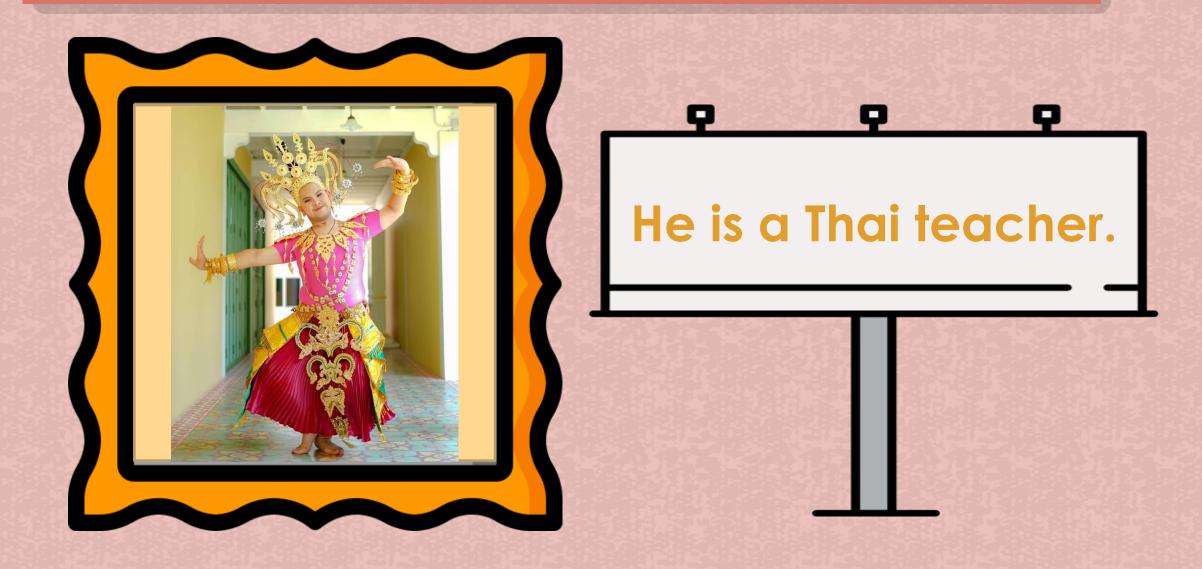

### รายวิชา ภาษาอังกฤษ

รหัสวิชา อ21101

ชั้นมัธยมศึกษาปีที่ 1

### เรื่อง My Look

ครูผู้สอน

ครูปิ่นปินัทธ์ แสงจันทร์ ครูขนิษฐา มาลัยผ่อง





### Who is he/she?

| 1 | 2 | 3 | 4 | 5  |
|---|---|---|---|----|
| 6 | 7 | 8 | 9 | 10 |

#### Who is she?



#### What does she do?



#### Can you describe her in one word?



#### Who is he/she?

| 1 | 2 | 3 | 4 | 5  |
|---|---|---|---|----|
| 6 | 7 | 8 | 9 | 10 |

#### Who is he?



#### What does he do?



#### Can you describe him in one word?



### จุดประสงค์การเรียนรู้

- 1. บอกความหมายคำศัพท์ที่เกี่ยวกับรูปร่างลักษณะของบุคคล
- 2. ถามและตอบคำถามที่เกี่ยวกับรูปร่างลักษณะของบุคคลได้
- 3. เขียนอธิบายลักษณะของบุคคลได้
- 4. พูดนำเสนอเกี่ยวกับรูปร่างลักษณะของบุคคลได้





Vocabulary describing appearances



bald head



mustache







blonde (hair)



wavy (hair)





# 













## Describe me!

#### What does she look like?



#### What does he look like?



#### What does she look like?



#### What does she look like?



## Let's Practice!

### ใบงานที่ 1 เรื่อง My Look

## Instructions: Choose one picture and describe the person.

(เลือกรูปภาพบุคคลและพูดถามตอบเกี่ยวกับรูปร่างลักษณะ)



#### **Example:**

A: What does **Paul** look like?

B: He is tall and thin.

He has got curly h