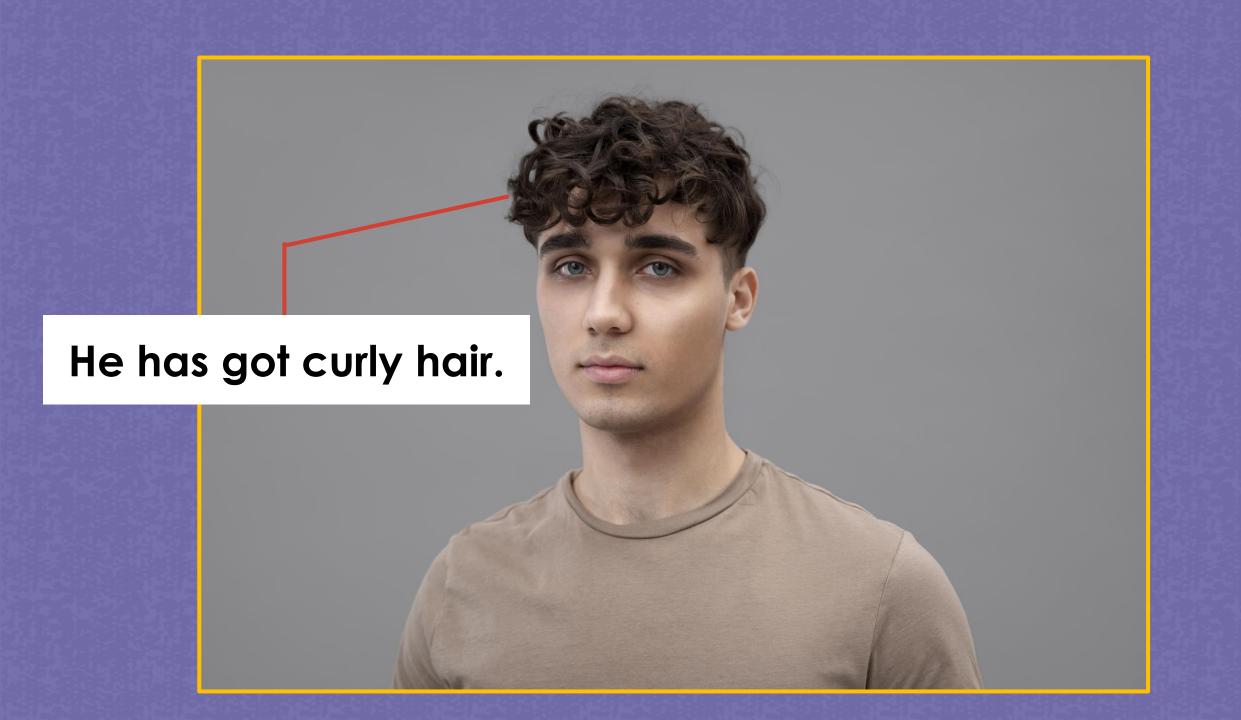

Vocabulary describing appearances

bald head

mustache

blonde (hair)

wavy (hair)

#### **Example:**

A: What does **Paul** look like?

B: He is tall and thin.

He has got curly hair.