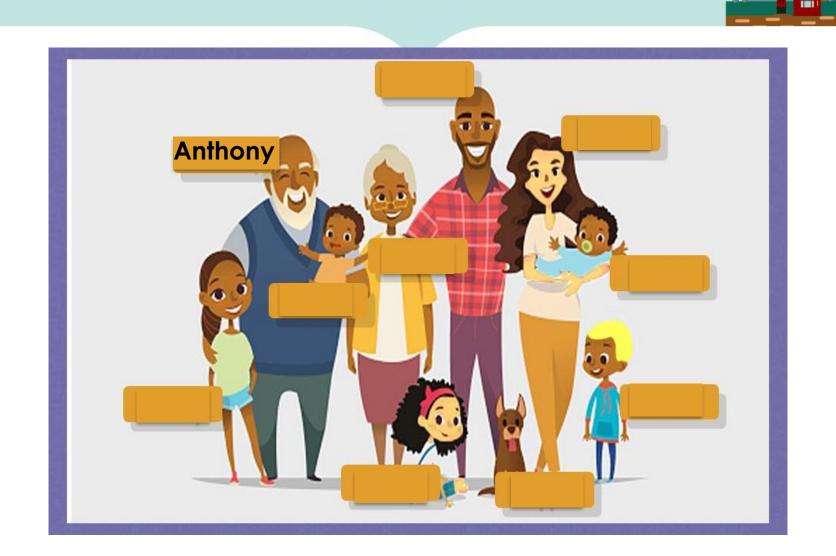

## Wrap Up

A: What does Anthony look like?

B: He has got a bald head.

B:He has got a mustache.

B:He is an old man.