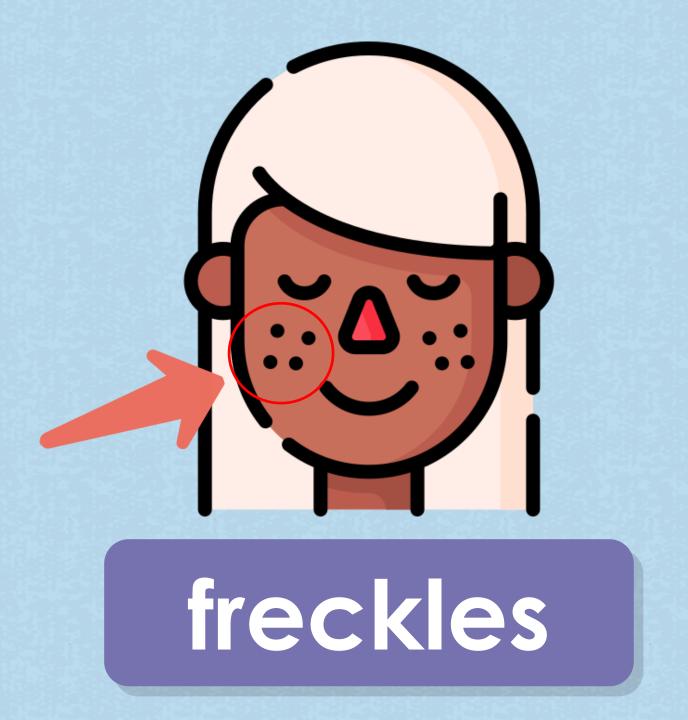

Vocabulary describing appearances

bald head

mustache

blonde (hair)

wavy (hair)