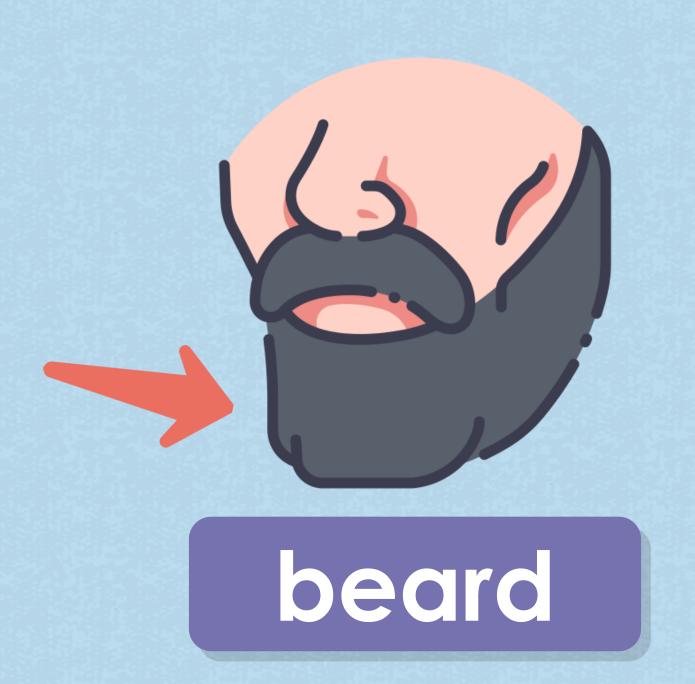

Vocabulary describing appearances

bald head

mustache

blonde (hair)

wavy (hair)

My idol is my father. He has got a beard and wavy hair.