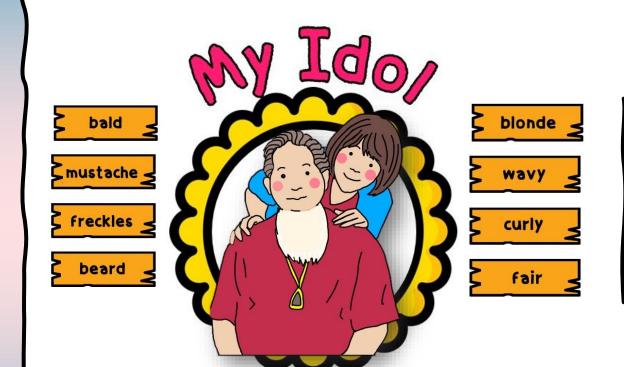

### ใบงานที่ 2 เรื่อง My Idol

Instructions: Draw or put a picture of your favorite person in the space, and describe him/her using the words given at least 2 words.

(วาดรูปบุคคลที่ตนเองชื่นชอบพร้อมอธิบายรูปร่างลักษณะ)

My idol is my father. He has got a beard and wavy hair.