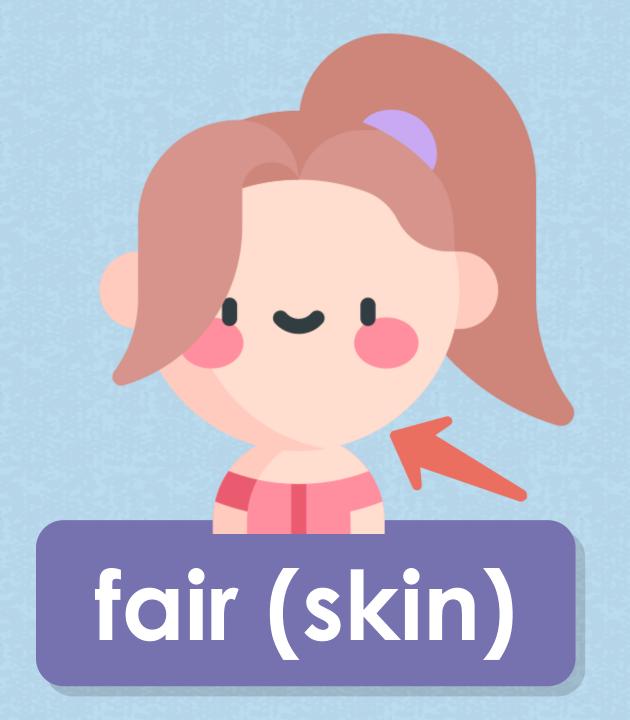

Vocabulary describing appearances

bald head

mustache

blonde (hair)

wavy (hair)