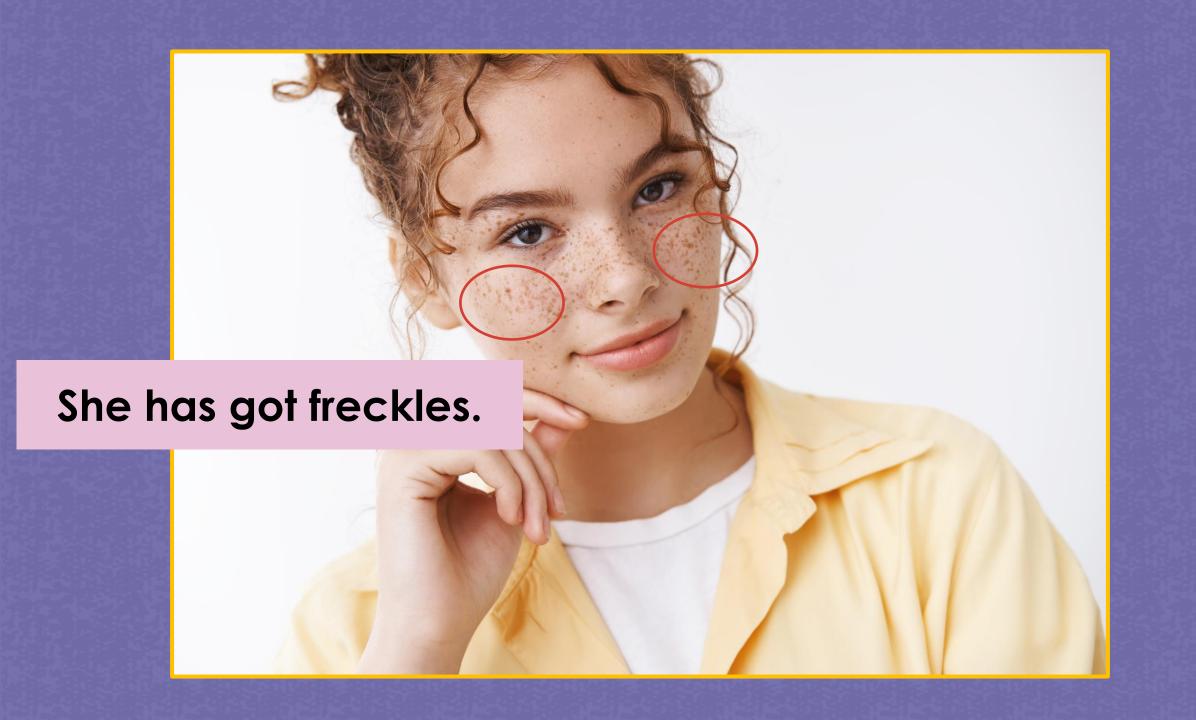

Vocabulary describing appearances

bald head

mustache

blonde (hair)

wavy (hair)