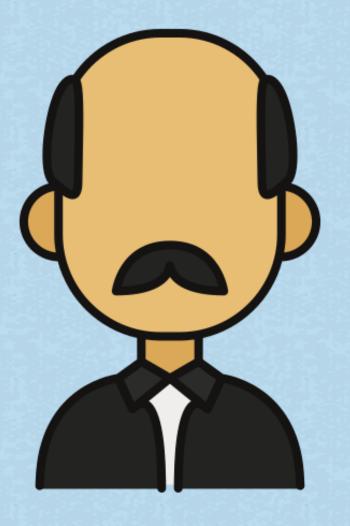

## Wrap Up

A: What does Anthony look like?

B: He has got a bald head.

B:He has got a mustache.

B:He is an old man.