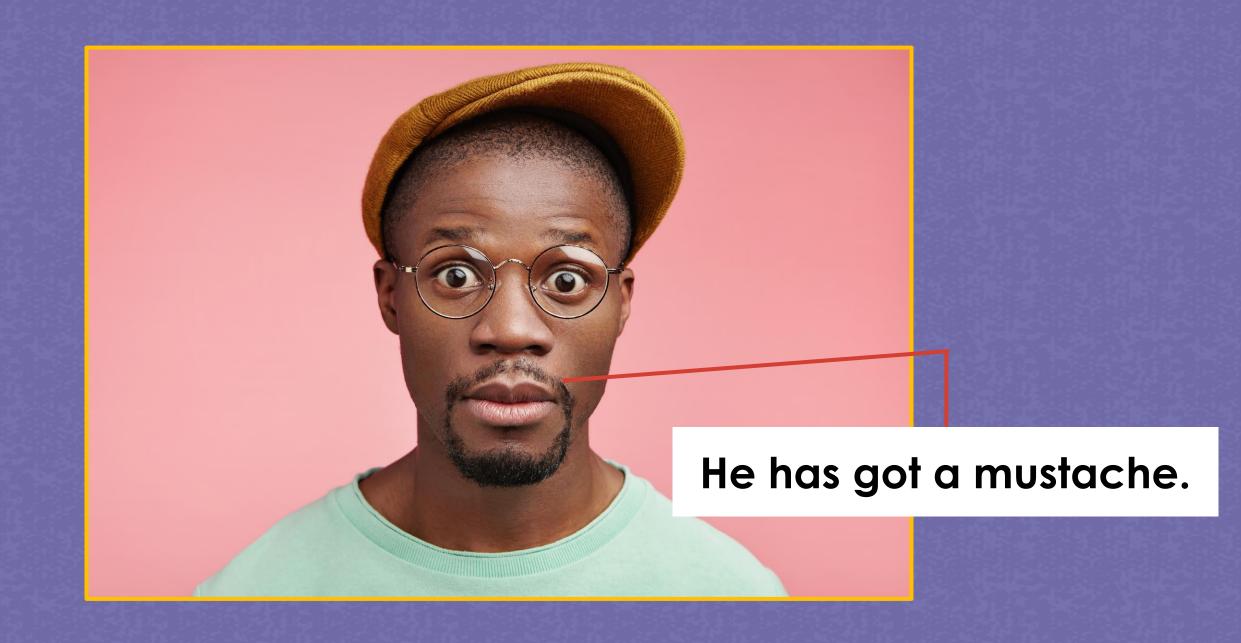

ชั้นมัธยมศึกษาปีที่ 1

### เรื่อง My Look

ครูผู้สอน

ครูปิ่นปินัทธ์ แสงจันทร์ ครูขนิษฐา มาลัยผ่อง





### Who is he/she?

| 1 | 2 | 3 | 4 | 5  |
|---|---|---|---|----|
| 6 | 7 | 8 | 9 | 10 |

#### Who is she?



#### What does she do?



#### Can you describe her in one word?



#### Who is he/she?

| 1 | 2 | 3 | 4 | 5  |
|---|---|---|---|----|
| 6 | 7 | 8 | 9 | 10 |

#### Who is he?



#### What does he do?



#### Can you describe him in one word?



### จุดประสงค์การเรียนรู้

- 1. บอกความหมายคำศัพท์ที่เกี่ยวกับรูปร่างลักษณะของบุคคล
- 2. ถามและตอบคำถามที่เกี่ยวกับรูปร่างลักษณะของบุคคลได้
- 3. เขียนอธิบายลักษณะของบุคคลได้
- 4. พูดนำเสนอเกี่ยวกับรูปร่างลักษณะของบุคคลได้





Vocabulary describing appearances



bald head



mustache







blonde (hair)



wavy (hair)





# 













## Describe me!

#### What does she look like?



#### What does he look like?



#### What does she look like?



#### What does she look like?



## Let's Practice!

### ใบงานที่ 1 เรื่อง My Look

## Instructions: Choose one picture and describe the person.

(เลือกรูปภาพบุคคลและพูดถามตอบเกี่ยวกับรูปร่างลักษณะ)



#### **Example:**

A: What does **Paul** look like?

B: He is tall and thin.

He has got curly hair.

### ใบงานที่ 2 เรื่อง My Idol

Instructions: Draw or put a picture of your favorite person in the space, and describe him/her using the words given at least 2 words.

(วาดรูปบุคคลที่ตนเองชื่นชอบพร้อมอธิบายรูปร่างลักษณะ)



My idol is my father. He has got a beard and wavy hair.

## Wrap Up





A: What does Anthony look like?



B: He has got a bald head.



B:He has got a m