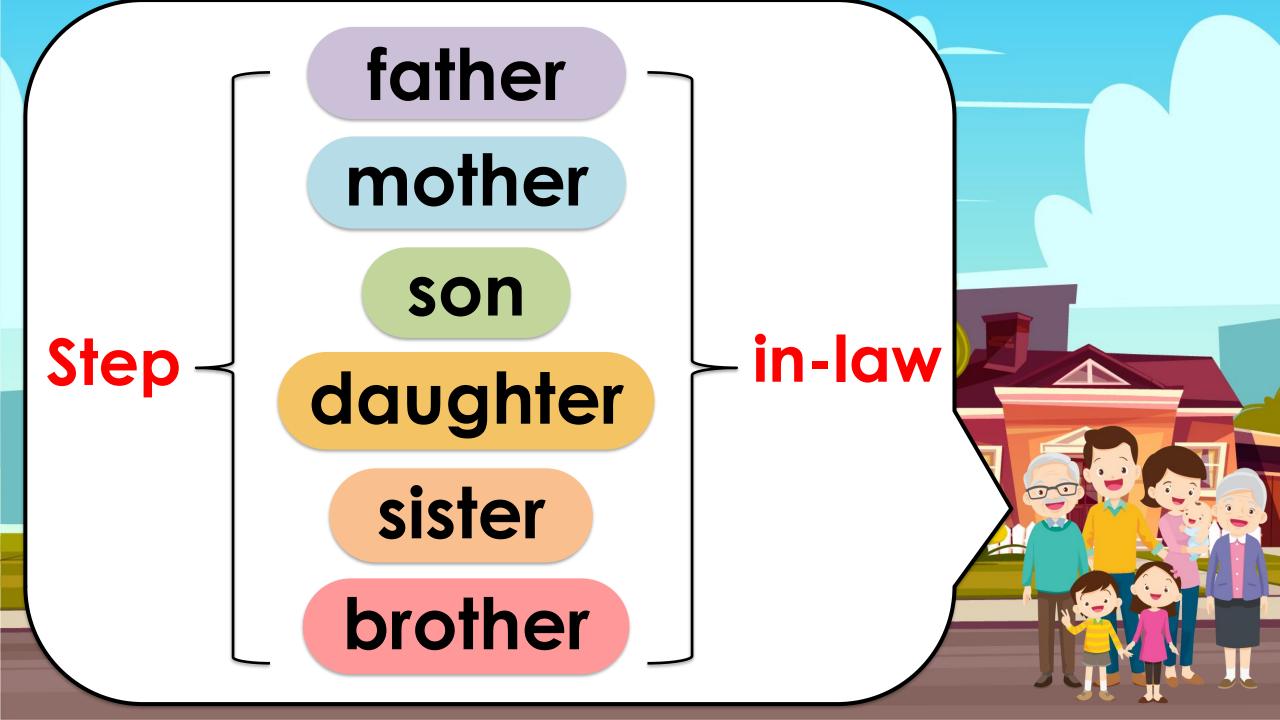

u> younger sister is Pie and <u>her</u> stepbrother is Peach.

They are <u>her</u> family.

#### ใบงานที่ 1 เรื่อง We are Family

## 4. Are Pat and Tom <u>your</u> friends? They are in <u>your</u> house. You all are friends.

## 5. My sister and I are in <u>our</u> cousin's birthday party. We love <u>our</u> family.

### ใบงานที่ 2 เรื่อง Family Card

#### Instructions: Create your own Family Card.

(สร้างบัตรครอบครัวของตนเอง

พร้อมบรรยายบัตรแต่ละใบ)



Name: Jantira Father: James Mother: Sarah Brother(s): Jack Sister(s): -Best friend: Linda Idol: Lisa BlackPink

### ใบงานที่ 2 เรื่อง Family Card

#### My name is Jantira. James is my father and

#### Sarah is my mother. I have got one brother, but

#### I don't have any sisters. My best friend is Linda

and my idol is Lisa BlackPink.









## บทเรียนครั้งต่อไป

### เรื่อง Family Members' Ages

ดาวน์โหลดเอกสารได้ที่ www.dltv.ac.th

รายวิชาภาษาอังกฤษ ชั้นมัธยมศึกษาปีที่ 1