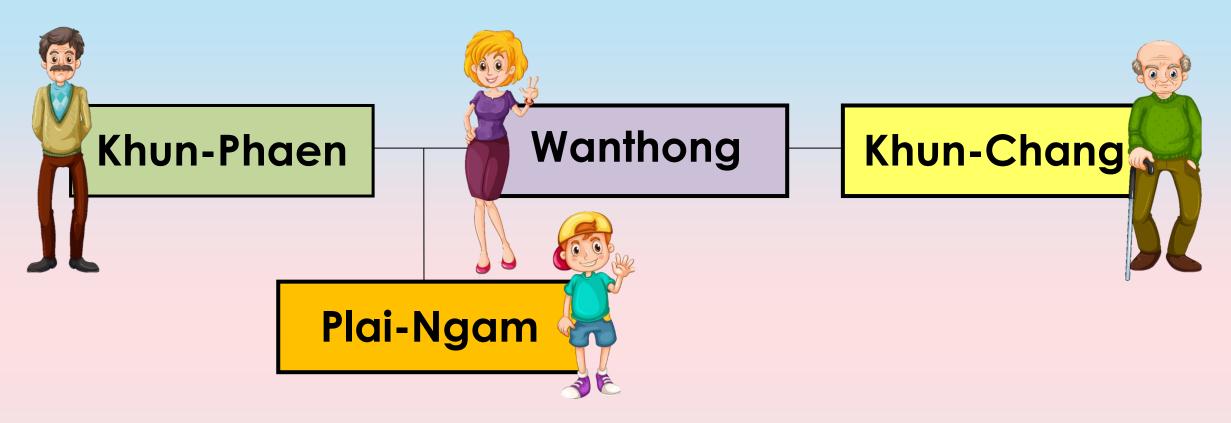

- 1) Plai-Ngam is Khun-Phaen and Wanthong's son.
- 2) Khun-Phaen and Wanthong are his parents.
- 3) Plai-Ngam is Khun-Chang's stepson.
- 4) Khun-Chang is his stepfather.