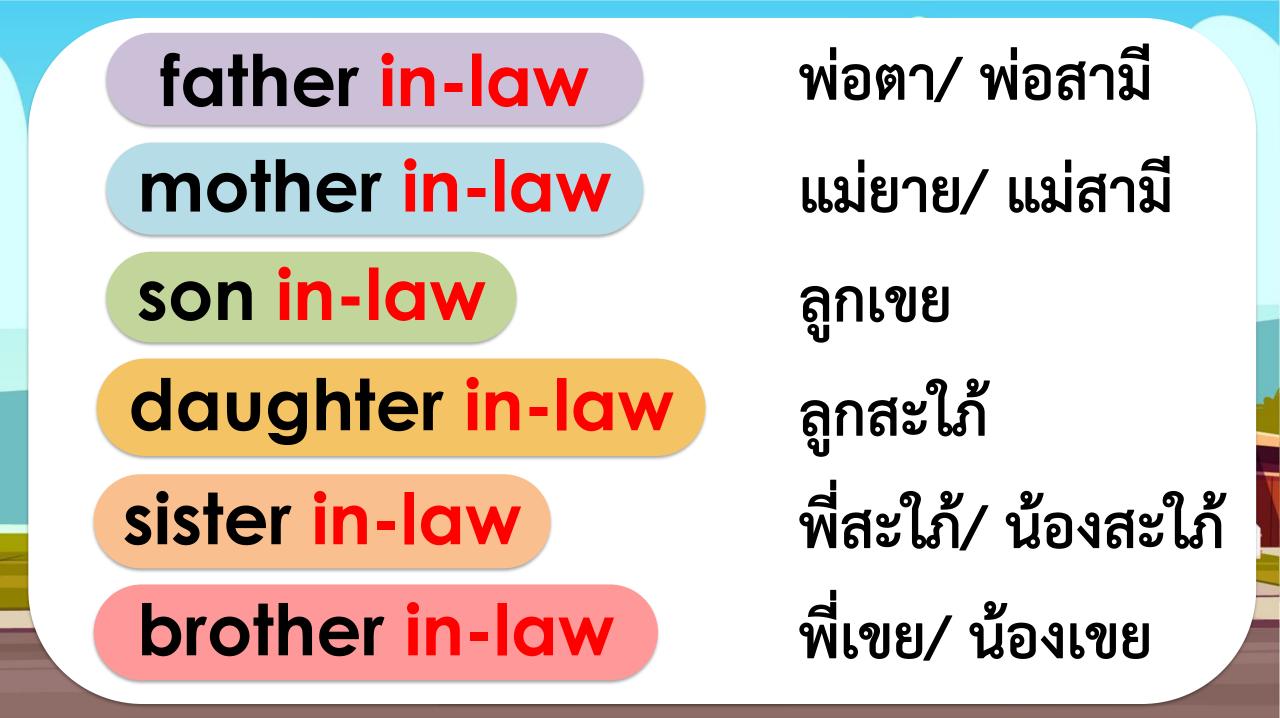

- 1) Plai-Ngam is Khun-Phaen and Wanthong's son.
- 2) Khun-Phaen and Wanthong are his parents.
- 3) Plai-Ngam is Khun-Chang's stepson.
- 4) Khun-Chang is his stepfather.

#### Possessive Form และ Possessive Adjective

| Subject<br>Pronoun | Possessive form                  | Possessive adjective |                                    |
|--------------------|----------------------------------|----------------------|------------------------------------|
| I                  | I am Sara's daughter.            | my                   | Sara is <mark>my</mark> mother.    |
| Υου                | You are Sam' <mark>s</mark> son. | your                 | Sam is your father.                |
| We                 | We are Sara's children.          | our                  | Sara is <mark>our</mark> mother.   |
| They               | They are Sara's family.          | their                | This is their family.              |
| Не                 | He is Simon's brother.           | his                  | Simon is <mark>his</mark> brother. |
| She                | She is Saimon's sister.          | her                  | Saimon is <mark>her</mark> sister. |
| It                 | It is Samon' <mark>s</mark> dog. | its                  | Samon is <mark>its</mark> owner.   |