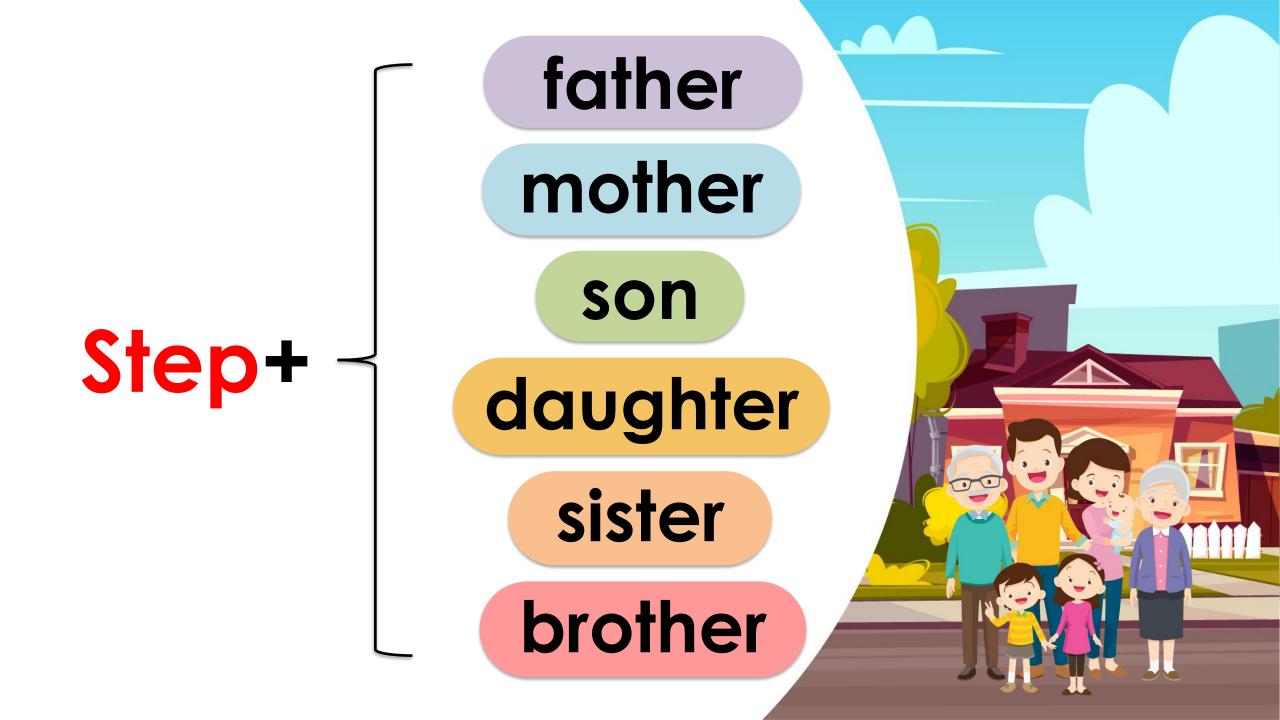

- 1) Plai-Ngam is Khun-Phaen and Wanthong's son.
- 2) Khun-Phaen and Wanthong are his parents.
- 3) Plai-Ngam is Khun-Chang's stepson.
- 4) Khun-Chang is his stepfather.