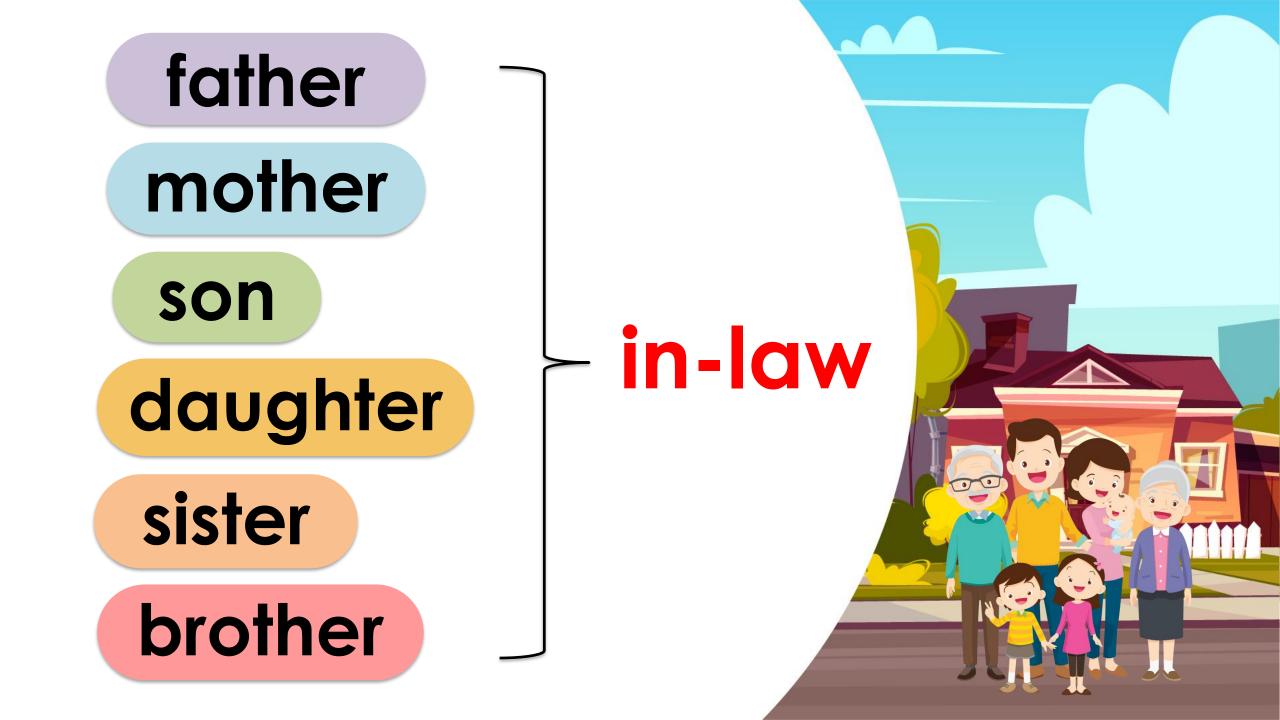

- 1) Plai-Ngam is Khun-Phaen and Wanthong's son.
- 2) Khun-Phaen and Wanthong are his parents.
- 3) Plai-Ngam is Khun-Chang's stepson.
- 4) Khun-Chang is his stepfather.

#### Possessive Form และ Possessive Adjective

| Subject<br>Pronoun | Possessive form                  | Possessive adjective |                                    |
|--------------------|----------------------------------|----------------------|------------------------------------|
| I                  | I am Sara's daughter.            | my                   | Sara is <mark>my</mark> mother.    |
| Υου                | You are Sam' <mark>s</mark> son. | your                 | Sam is your father.                |
| We                 | We are Sara's children.          | our                  | Sara is <mark>our</mark> mother.   |
| They               | They are Sara's family.          | their                | This is their family.              |
| Не                 | He is Simon's brother.           | his                  | Simon is <mark>his</mark> brother. |
| She                | She is Saimon's sister.          | her                  | Saimon is <mark>her</mark> sister. |
| It                 | It is Samon' <mark>s</mark> dog. | its                  | Samon is <mark>its</mark> owner.   |