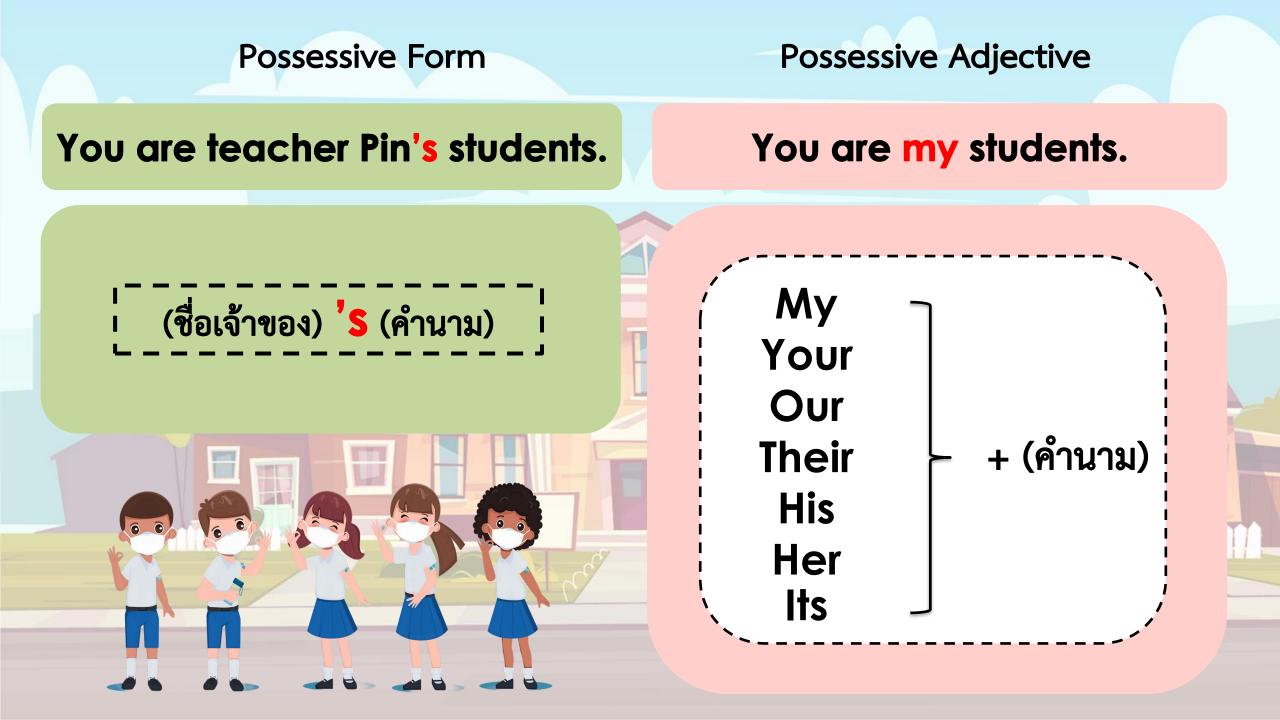

#### Possessive Form และ Possessive Adjective

| Subject<br>Pronoun | Possessive form                  | Possessive adjective |                                    |
|--------------------|----------------------------------|----------------------|------------------------------------|
| I                  | I am Sara's daughter.            | my                   | Sara is <mark>my</mark> mother.    |
| Υου                | You are Sam' <mark>s</mark> son. | your                 | Sam is your father.                |
| We                 | We are Sara's children.          | our                  | Sara is <mark>our</mark> mother.   |
| They               | They are Sara's family.          | their                | This is their family.              |
| Не                 | He is Simon's brother.           | his                  | Simon is <mark>his</mark> brother. |
| She                | She is Saimon's sister.          | her                  | Saimon is <mark>her</mark> sister. |
| It                 | It is Samon' <mark>s</mark> dog. | its                  | Samon is <mark>its</mark> owner.   |