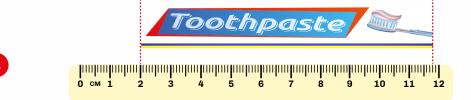

## 2. บอกความยาวของรูปที่กำหนด

พู่กันยาว......มิลลิเมตร......มิลลิเมตร

ดินสอยาว.....เซนติเมตร......มิลลิเมตร

ช้อนยาว.....เซนติเมตร.....มิลลิเมตร

กล่องยาสีฟันยาว เซนติเมตร มิลลิเมตร

สถาบันส่งเสริมการสอนวิทยาศาสตร์และเทคโนโลยี (สสวท.)