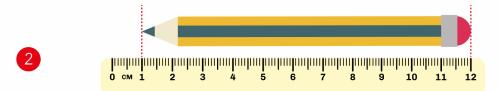

## 2. บอกความยาวของรูปที่กำหนด

พู่กันยาว......มิลลิเมตร......มิลลิเมตร

ดินสอยาว.....เซนติเมตร......มิลลิเมตร

ช้อนยาว.....เซนติเมตร.....มิลลิเมตร

กล่องยาสีฟันยาว เซนติเมตร มิลลิเมตร

สถาบันส่งเสริมการสอนวิทยาศาสตร์และเทคโนโลยี (สสวท.)