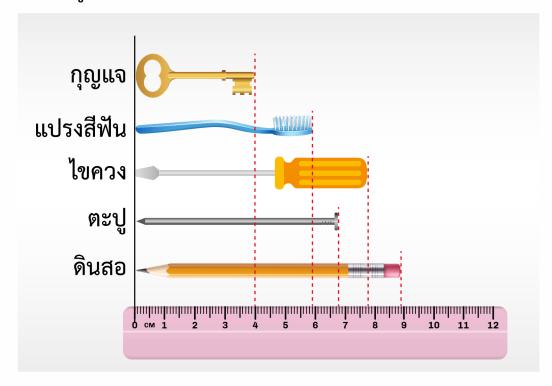

## 1. พิจารณารูป แล้วตอบคำถามต่อไปนี้

- 1 กุญแจยาว เซนติเมตร มิลลิเมตร
- 2 ไขควงยาว เซนติเมตร มิลลิเมตร
- 3 ดินสอยาว เซนติเมตร มิลลิเมตร
- 4 แปรงสีฟันยาว เซนติเมตร มิลลิเมตร
- 5 ตะปูยาว เซนติเมตร มิลลิเมตร