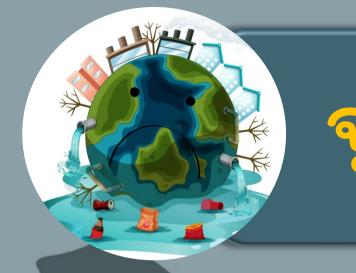

## Look at the picture.

## Write what you can see in the picture.

### Write comments and how you feel.