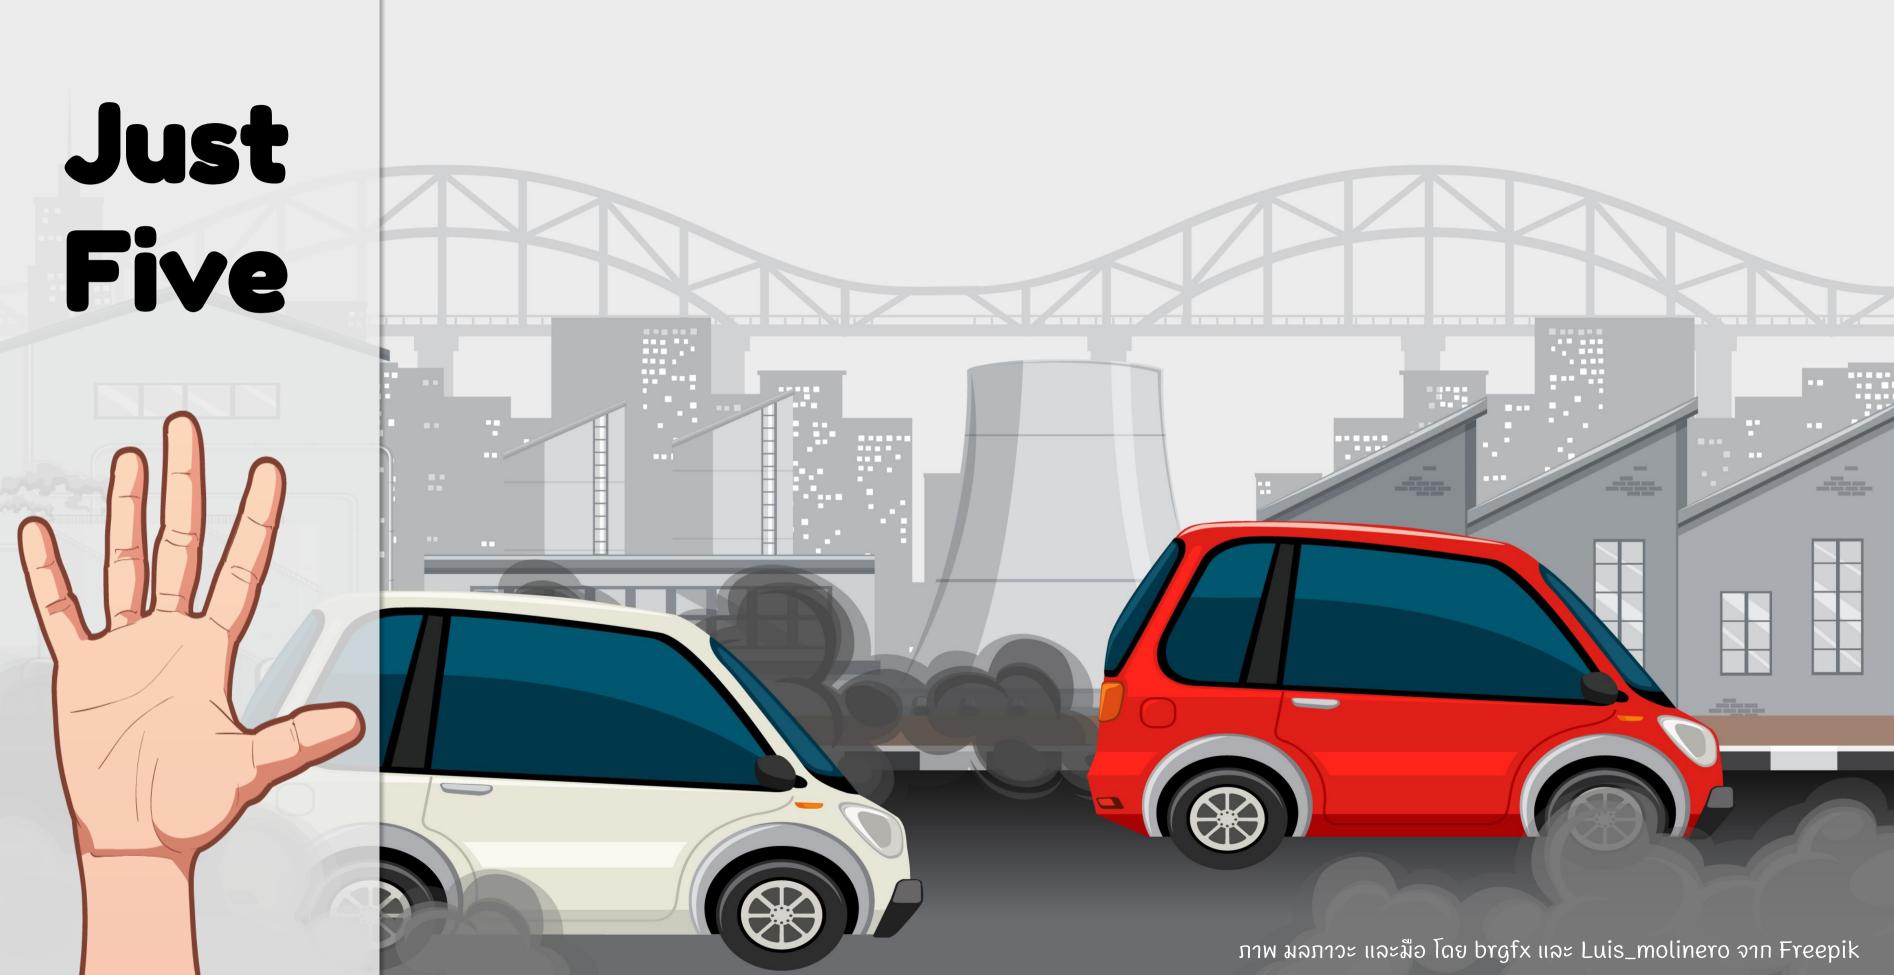

# Just Five

# Just Five

ภาพ มอภาวะ โดย brgfx จาก Freepik

เสียง จาก https://listenaminute.com/p/pollution