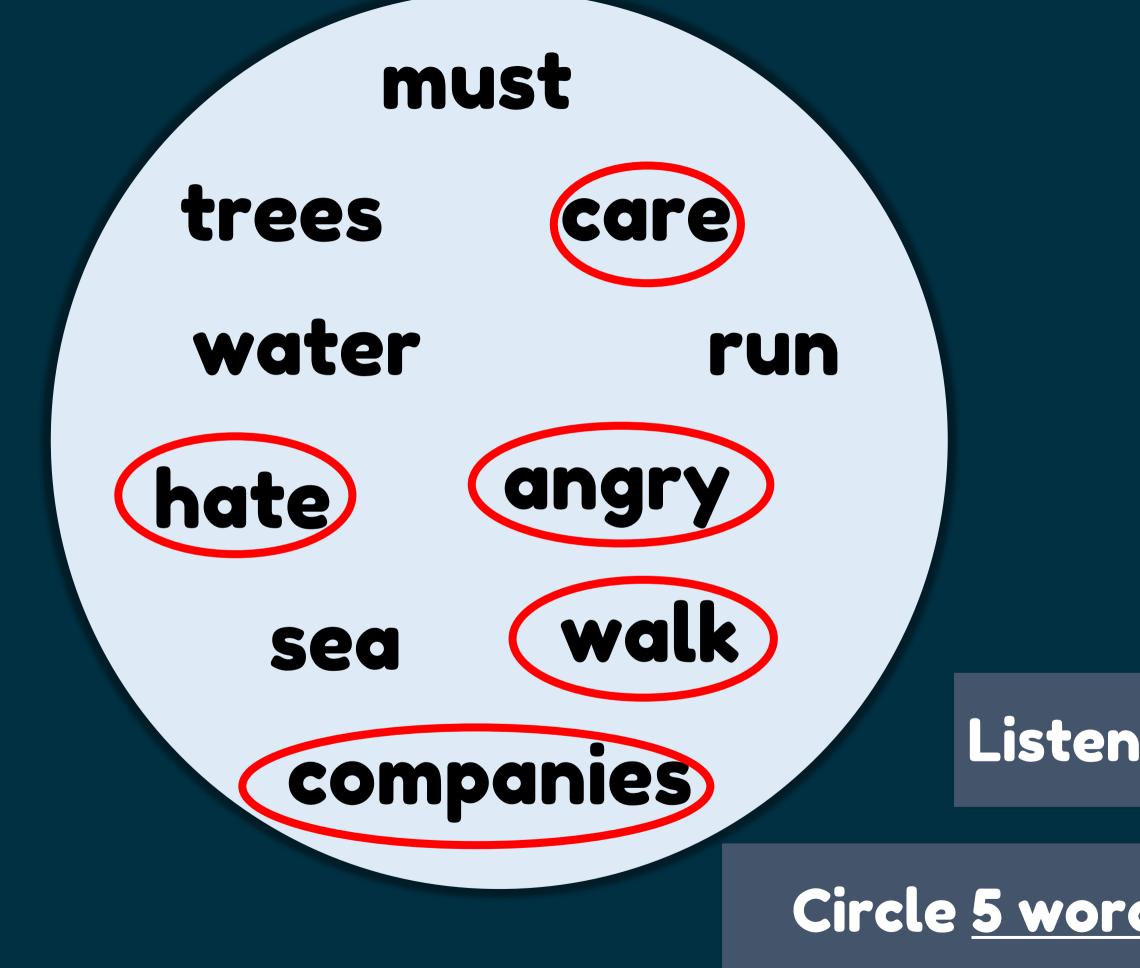

## Worksheet 34.1

#### Listen to the track.

#### Circle <u>5 words</u> that you hear.

# I hate pollution. It makes me really angry. I think pollution is greed.